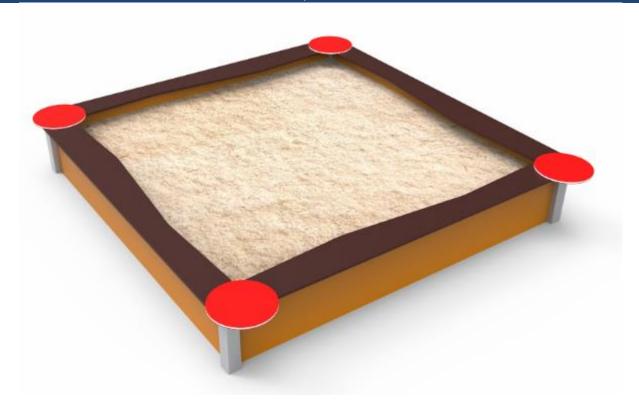

# 10014-240 SQUARE BIG SANDBOX 2,4m

### **MATERIALS:**

Sandbox walls, decorative applications: HDPE sheets

Sandbox seats: waterproof plywood

Construction poles: galvanized steel, powder coated gray

Caps: plastic

SATERNUS DISTRIBUTION Sp. z o.o. sp.k. ul. Nowa 32 41-500 Chorzów, Poland