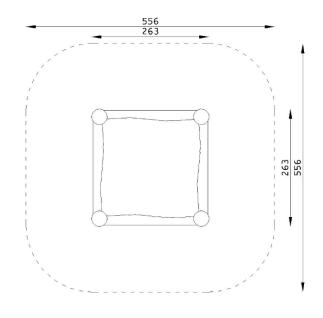

## **TECHNICAL DATA:**

Suggested age group: + 1

Device dimensions:2,63m x 2,63mDevice height:~0,43mMinimum space:5,56m x 5,56mFalling area:28,98m²Critical fall height:0,43mFoundations depth:-0,50m

#### Top view with falling area