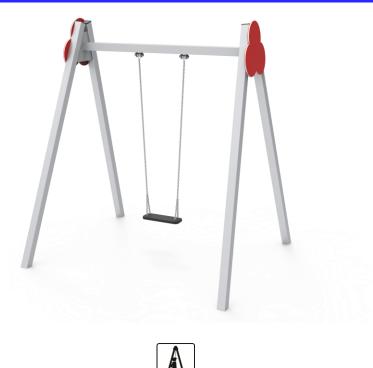

# **30030 SINGLE PENDULUM SWING**

**Steel collection** 

## **MATERIALS:**

| Construction poles:  | square steel profiles, galvanized, powder coated in gray, |
|----------------------|-----------------------------------------------------------|
| Anchors:             | steel galvanized                                          |
| Steel elements:      | steel galvanized, powder coated                           |
| Seats:               | made of steel structure coated with rubber                |
| Decorative elements: | HDPE sheet                                                |
| Chain:               | galvanized steel,                                         |
| Caps:                | plastic                                                   |
| Foundations:         | concrete class min. C12/15                                |