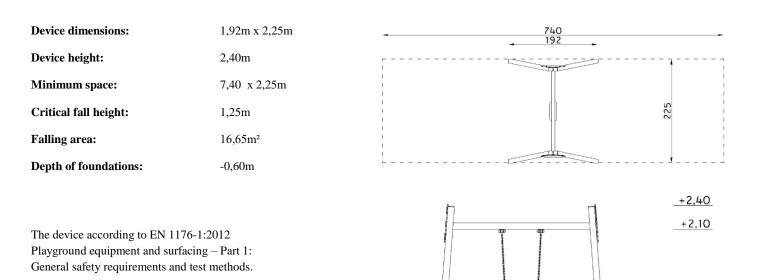

### **TECHNICAL DATA:**

### Top view with falling area

#### Safety surfaces:

- turf/topsoil, sand, gravel, bark, synthetic surface
- minimal thickness for loose particulate materials 200+100mm
- synthetic surface according to critical fall height

-0,60

 $\left\{ \right\}$ 

+0,45

±0,00