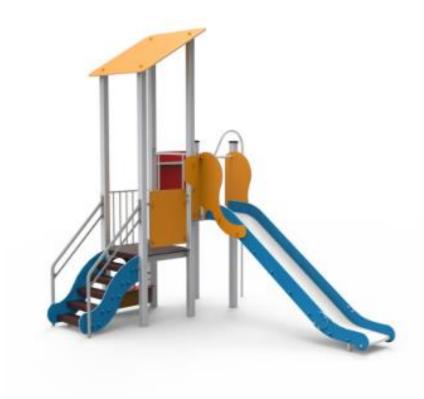

## TECHNICAL DATA:

Easy accessible device, according to standard EN 1176-1:2017

The device according to EN 1176-1:2017 Playground equipment and surfacing – Part 1: General safety requirements and test methods

## **COMPONENTS: MATERIALS:** Tower with roof, platform 0,90m: 1 pc Construction poles: galvanized steel profiles, Tower without roof, platform 1,36m: 1 pc powder coated in gray Entry stairs 0,90m: 1 pc Anchors: galvanized steel Slide 1,36m: 1 pc Flat decorative elements: HDPE sheets, Fireman's pole 1,36m: 1 pc Balcony: 1 pc Platforms, gangways: impregnated pinewood boards, Little shop: 1 pc with machined anti-skid surface, galvanized steel, Steel elements: powder coated Surface of slope slide: stainless steel, Caps: plastic Foundations: concrete min. C12/15 standard