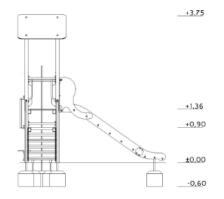

## TECHNICAL DATA:

Easy accessible device, according to standard EN 1176-1:2017

The device according to EN 1176-1:2017 Playground equipment and surfacing – Part 1: General safety requirements and test methods

## Safety surfaces:

- sand, gravel, bark, synthetic surface
- minimal thickness for loose particulate materials 200+100mm
- synthetic surface according to critical fall height

## Top view with falling area

## **COMPONENTS: MATERIALS:** Tower with roof, platform 0,90m: 1 pc Construction poles: galvanized steel profiles, Tower without roof, platform 1,36m: 1 pc powder coated in gray Entry stairs 0,90m: 1 pc Anchors: galvanized steel Slide 1,36m: 1 pc Flat decorative elements: HDPE sheets, Fireman's pole 1,36m: 1 pc Balcony: 1 pc Platforms, gangways: impregnated pinewood boards, Little shop: 1 pc with machined anti-skid surface, galvanized steel, Steel elements: powder coated Surface of slope slide: stainless steel, Caps: plastic Foundations: concrete min. C12/15 standard