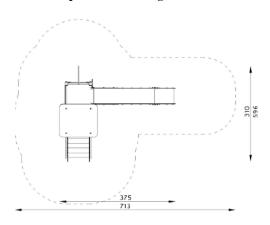

## TECHNICAL DATA:

Easy accessible device, according to standard EN 1176-1:2017

The device according to EN 1176-1:2017 Playground equipment and surfacing – Part 1: General safety requirements and test methods

## Safety surfaces:

- sand, gravel, bark, synthetic surface
- minimal thickness for loose particulate materials 200+100mm
- synthetic surface according to critical fall height

## Top view with falling area





## **COMPONENTS: MATERIALS:** Tower with roof, platform 0,90m: 1 pc Construction poles: galvanized steel profiles, Tower without roof, platform 1,36m: 1 pc powder coated in gray Entry stairs 0,90m: 1 pc Anchors: galvanized steel Slide 1,36m: 1 pc Flat decorative elements: HDPE sheets, Fireman's pole 1,36m: 1 pc Balcony: 1 pc Platforms, gangways: impregnated pinewood boards, Little shop: 1 pc with machined anti-skid surface, galvanized steel, Steel elements: powder coated Surface of slope slide: stainless steel, Caps: plastic Foundations: concrete min. C12/15 standard



SATERNUS DISTRIBUTION Sp. z o.o. sp.k. ul. Nowa 32 41-500 Chorzów, Poland

Certificate beholder: Producer: Distributor: GRUPA SATERNUS Sp. z o.o. S. K. A. reserves all rights to protect copyright under the Act of Februa