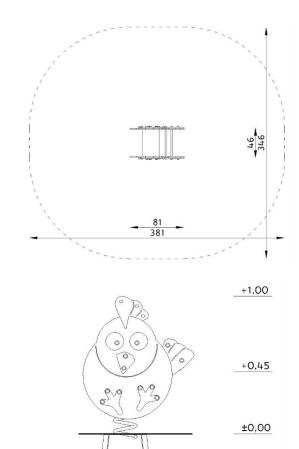

## **TECHNICAL DATA:**

| Device dimensions:    | 0,81m x 0,46m |
|-----------------------|---------------|
| Device height:        | ~1,00m        |
| Minimum space:        | 3,81m x 3,46m |
| Critical fall height: | 0,60m         |
| Falling area:         | 11,24m²       |
| Depth of foundations: | -0,60m        |

#### Top view with falling area

The device according to EN 1176-1:2012 Playground equipment and surfacing – Part 1: General safety requirements and test methods.

### Safety surfaces:

- turf/topsoil, sand, gravel, bark, synthetic surface
- minimal thickness for loose particulate materials 200+100mm
- synthetic surface according to critical fall height