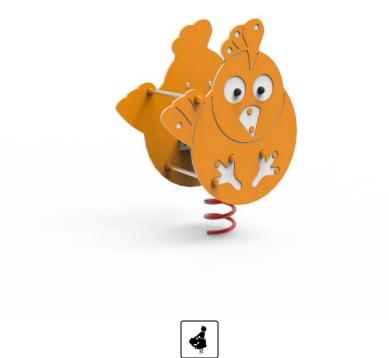

# 15006 HEN SPRINGER RIDER

## **TECHNICAL DATA:**

| Device dimensions:    | 0,81m x 0,46m |
|-----------------------|---------------|
| Device height:        | ~1,00m        |
| Minimum space:        | 3,81m x 3,46m |
| Critical fall height: | 0,60m         |
| Falling area:         | 11,24m²       |
| Depth of foundations: | -0,60m        |

## MATERIALS:

| Decorative elements:   | HDPE sheet                                        |
|------------------------|---------------------------------------------------|
| Handles, leg supports: | stainless steel pipes                             |
| Steel elements:        | galvanized steel, powder coated                   |
| Spring:                | spring steel, galvanized and powder coated in red |
| Caps:                  | plastic                                           |
| Foundation base:       | steel structure                                   |
| Foundations:           | concrete class min. C12/15                        |