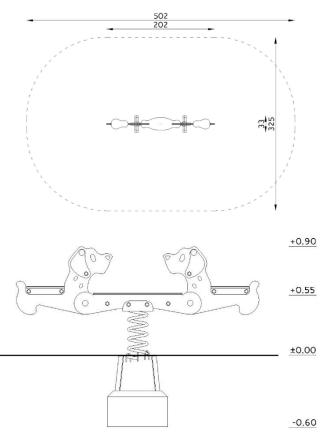

### Top view with falling area

**Device dimensions:** 0,33m x 2,02m

**Device height:** ~0,90m

**Minimum space:** 3,25 x 5,02m

Critical fall height: 0,60m

Falling area: 14,36m<sup>2</sup>

**Depth of foundations:** -0,60m