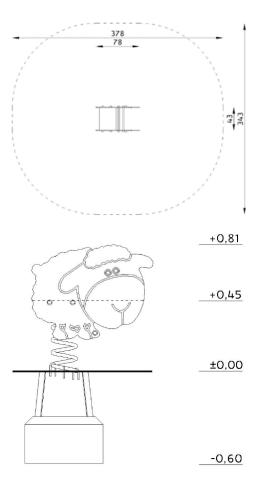

# **TECHNICAL DATA:**

**Device dimensions**: 0,43m x 0,78m

**Device height:** ~0,81m

**Minimum space**: 3,78 x 3,43m

Falling area: 0,60m

Critical fall height: 11,00m<sup>2</sup>

**Depth of foundations**: -0,60m

## Top view with falling area