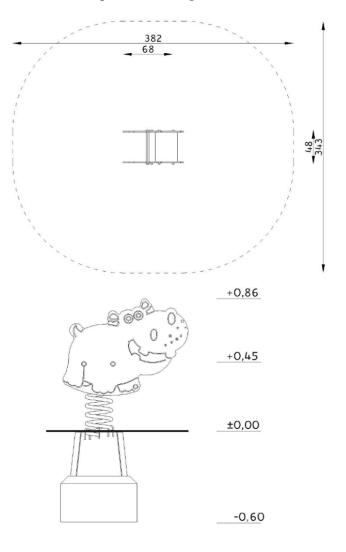

## TECHNICAL DATA:

**Device dimensions:** 0,48 m x 0,68 m

**Device height:** ~0,86m

**Minimum space:** 3,82 x 3,43m

**Falling area:** 11,17m<sup>2</sup>

Critical fall height: 0,90m

**Depth of foundations:** -0,60m

#### Top view with falling area