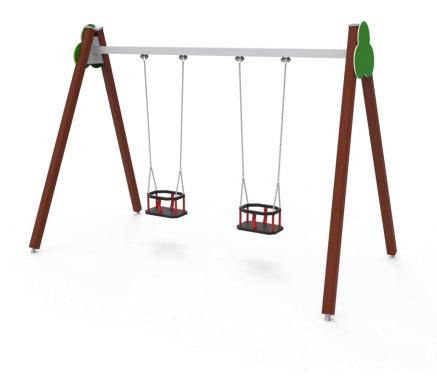

## 10019 TODDLER DOUBLE SWING

## **TECHNICAL DATA:**

**Device dimensions**: 1,92m x 3,50m

**Device height:** ~2,40m

**Minimum space:** 3,5 x 7,40m

Critical fall height: 1,25m

Falling area: 25,90m<sup>2</sup>

**Depth of foundations:** -0,60m