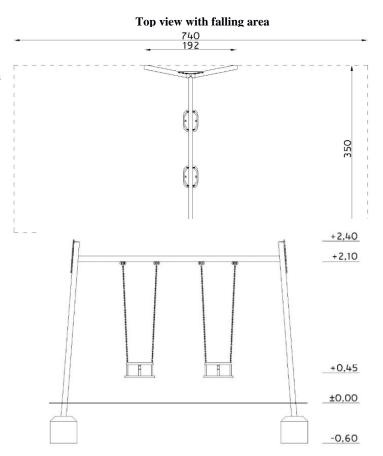

## **TECHNICAL DATA:**

**Device dimensions**: 1,92m x 3,50m

**Device height:** ~2,40m

**Minimum space:** 3,5 x 7,40m

Critical fall height: 1,25m

Falling area: 25,90m<sup>2</sup>

**Depth of foundations:** -0,60m