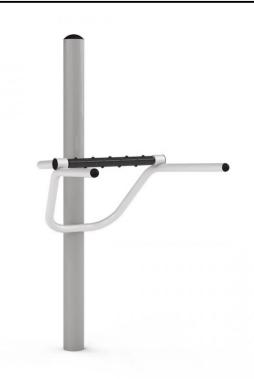

## **Description**

Device functions: It reduces tension, because of the spacial massage roller it helps with blood circulation.

> Model type Serial number Equipment name

Solitair 4426WO Hips Massager

Join the action!

## **Hips Massager**

374 78 101

**Product line** 

Action Outdoor Fitness Solitair

Age range

14 - 99

**Unit measurements** 

78cm x 101cm x 173cm

Required surface area

374cm x 401cm

Impact area

13m<sup>2</sup>

Free height of fall

0cm

Material

Powder coated zinc layer steel. Pole is made of a steel tubes diameter 114 mm. Holders and other tube elements are made of steel tube diameter 40 mm, 3,2 mm thickness. Seats: weather resistant HDPE. Pedals: stainless steel.