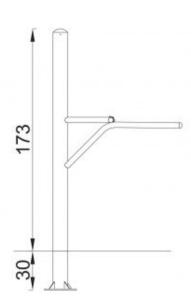

## **Hips Massager**

374 78 101

**Product line** 

Action Outdoor Fitness Solitair

Age range

14 - 99

**Unit measurements** 

78cm x 101cm x 173cm

Special tools

None

**Anchoring** 

Equipment will be installed 30 cm under ground level on a concrete foundation. Extra concrete is needed for more stability

**Remarks** 