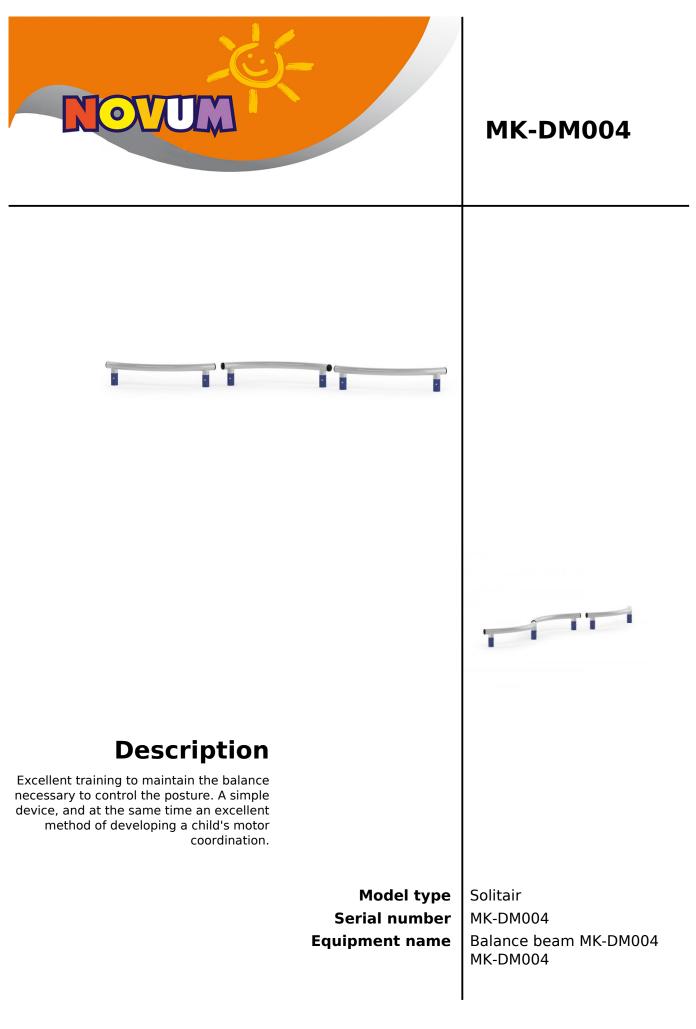

## Balance beam MK-DM004 MK-DM004

| Product line                           | Action Public Metal Solitair                                                                                                                                   |
|----------------------------------------|----------------------------------------------------------------------------------------------------------------------------------------------------------------|
|                                        |                                                                                                                                                                |
| Age range                              | 3 - 12                                                                                                                                                         |
| Unit measurements                      | 63cm x 430cm x 30cm                                                                                                                                            |
| Required surface area                  | 363cm x 726cm                                                                                                                                                  |
| Impact area                            | 21.5m <sup>2</sup>                                                                                                                                             |
| Free height of fall                    | 30cm                                                                                                                                                           |
| Material                               | The structure is made of steel pipe<br>with diameter of 90 mm.<br>Steel elements are protected<br>against corrosion by zinc layer and<br>powder paint coating. |
| Heaviest part                          | 25kg                                                                                                                                                           |
| Largest part                           | 25cm - 143cm                                                                                                                                                   |
| Spare parts                            | None                                                                                                                                                           |
| Installation time<br>without grondwork | 2 hour(s) / 1 person(s)                                                                                                                                        |
| Special tools                          | Included                                                                                                                                                       |
| Anchoring                              | Posts are directly 60 cm longer and<br>will be installed 60 cm under<br>ground level. Concrete is needed<br>for more stability.                                |
| Emarks<br>430<br>730                   | Maximum height of fall: 0,5<br>Certification according to EN<br>standard.<br>• Outdoor Equipment in<br>accordance with EN 1176-1 -EN<br>1176-11.               |