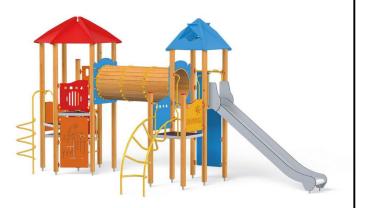

## Description

1 tall castle tower, 1 tower with roof, 1 square platform, 1 long slide, 1 tunnel bridge, 1 spiral ladder, 1 arc ladder, 7 safety HDPE boards with decorative cuts, 2 walls with decorative cuts, 5 triangular landings, 1 square landing, 2 entrance, 2 climbing bars, 1 metal bar over the slide.

> Model type Serial number Equipment name

Modulair 1111EPON Castle Tower 11 1111

Join the action!

## Castle Tower 11 1111

|       | Product line                           | Action Orbis Wood Modulair                                                                                                                                                                                                                                                                                                                                                                                                                                                                                                                                                                                                                                                                                         |
|-------|----------------------------------------|--------------------------------------------------------------------------------------------------------------------------------------------------------------------------------------------------------------------------------------------------------------------------------------------------------------------------------------------------------------------------------------------------------------------------------------------------------------------------------------------------------------------------------------------------------------------------------------------------------------------------------------------------------------------------------------------------------------------|
|       | Age range                              | 3 - 12                                                                                                                                                                                                                                                                                                                                                                                                                                                                                                                                                                                                                                                                                                             |
|       | Unit measurements                      | 395cm x 810cm x 403cm                                                                                                                                                                                                                                                                                                                                                                                                                                                                                                                                                                                                                                                                                              |
| B 335 | Required surface area                  | 660cm x 1270cm                                                                                                                                                                                                                                                                                                                                                                                                                                                                                                                                                                                                                                                                                                     |
|       | Impact area                            | 60m²                                                                                                                                                                                                                                                                                                                                                                                                                                                                                                                                                                                                                                                                                                               |
| 773   | Free height of fall                    | 200cm                                                                                                                                                                                                                                                                                                                                                                                                                                                                                                                                                                                                                                                                                                              |
| 1123  | Material                               | Bearing posts have a diameter of<br>12 cm and are made of<br>glue-laminated, round, wood, fixed<br>10 cm above the ground level with<br>metal anchors.<br>Antislip platforms.<br>Roofs, security elements and<br>panels are made of HDPE (high<br>durable polyethylene) boards with<br>pattern cuttings.<br>Sliding surface is made of<br>acid-proof, stainless steel sheet.<br>Ropes made of polypropylene with<br>a steel core, thickness 16-18 mm,<br>vandalism and UV resistant.<br>All fittings and connectors are<br>weather and UV resistant.<br>Wood elements are oiled or<br>covered with a colour glaze.<br>Steel elements are protected<br>against corrosion by zinc layer and<br>powder paint coating. |
|       | Heaviest part                          | 90kg                                                                                                                                                                                                                                                                                                                                                                                                                                                                                                                                                                                                                                                                                                               |
|       | Largest part                           | 350cm - 80cm                                                                                                                                                                                                                                                                                                                                                                                                                                                                                                                                                                                                                                                                                                       |
|       | Spare parts                            | Available                                                                                                                                                                                                                                                                                                                                                                                                                                                                                                                                                                                                                                                                                                          |
|       | Installation time<br>without grondwork | 12 hour(s) / 3 person(s)                                                                                                                                                                                                                                                                                                                                                                                                                                                                                                                                                                                                                                                                                           |
|       | Special tools                          | Included                                                                                                                                                                                                                                                                                                                                                                                                                                                                                                                                                                                                                                                                                                           |
|       | Anchoring                              | Poles are fixed in the ground at a<br>depth of 60 cm on steel anchors.<br>Concrete according to the<br>assembly instructions.                                                                                                                                                                                                                                                                                                                                                                                                                                                                                                                                                                                      |
|       | Remarks                                | This equipment is also available<br>with hot dip galvanized posts.<br>Prices on request.                                                                                                                                                                                                                                                                                                                                                                                                                                                                                                                                                                                                                           |