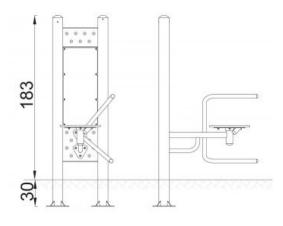

## **Sitting Twister**

**Product line** 

Action Outdoor Fitness Solitair

Age range

10 - 99

**Unit measurements** 

62cm x 111cm x 205cm

Required surface area

Special tools

Included

Anchoring

Equipment will be installed 30 cm under ground level on a concrete foundation. Extra concrete is

needed for more stability

**Remarks**