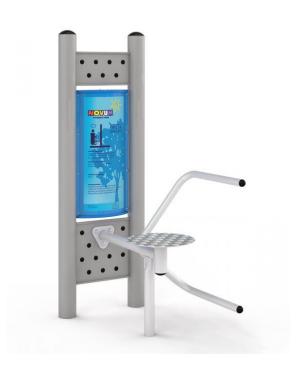

## **Description**

"Device functions: It strengthens the muscles of the waist and hips, shapes the whole body.

Method of use: Sit firmly on the seat. Grasp the handle with both hands and do the constant movement to the right and left."

## **Sitting Twister**

**Product line** 

Action Outdoor Fitness Solitair

Age range

10 - 99

**Unit measurements** 

62cm x 111cm x 205cm

Required surface area

400cm x 350cm

Impact area

14m<sup>2</sup>

Free height of fall

0cm

Material

Powder coated zinc layer steel. Pole is made of a steel tubes diameter 114 mm. Holders and other tube elements are made of steel tube diameter 40 mm, 3,2 mm thickness. Seats: weather resistant HDPE. Pedals: stainless steel.