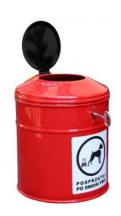

## **Description**

A classic waste bin is an indispensable element of every dog playground equipment. It allows to keep clean and organised park.

Model type Serial number Equipment name Solitair 6304126 Waste Bin Rex Max

## Waste Bin Rex Max

**Product line** 

Action Dogs Park Solitair

Age range

0 - 99

**Unit measurements** 

34cm x 34cm x 58cm

Required surface area

34cm x 34cm

Impact area

 $0m^2$ 

Free height of fall

58cm

Material

Bin made of steel with bucket inside for easy cleaning. All fittings and connectors are weather and

UV resistant.