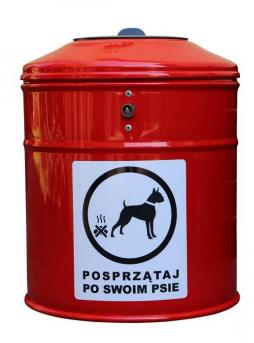

## **Description**

A classic waste bin is an indispensable element of every dog playground equipment. It allows to keep clean and organised park.

Model type Serial number Equipment name Solitair 6304126 Waste Bin Rex Max

## Waste Bin Rex Max

**Product line** 

Action Dogs Park Solitair

Age range

0 - 99

**Unit measurements** 

34cm x 34cm x 58cm

Required surface area

34cm x 34cm

Impact area

 $0m^2$ 

Free height of fall

58cm

Material

Bin made of steel with bucket inside for easy cleaning. All fittings and connectors are weather and

UV resistant.