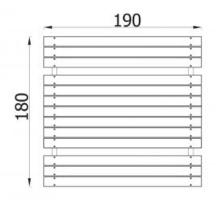

## Bench & table 5117

**Product line** 

Action Park Furniture Solitair

Age range

3 - 14

**Unit measurements** 

180cm x 190cm x 80cm

Required surface area

180cm x 190cm

Impact area

 $1m^2$ 

Free height of fall

45cm

Material

The construction is made of a square profile 60x60 mm. The seat and table is made of wooden boards 45x120 mm. Steel elements protected against corrosion by zinc primer and powder coating. Wooden elements impregnated or covered with colorful glaze