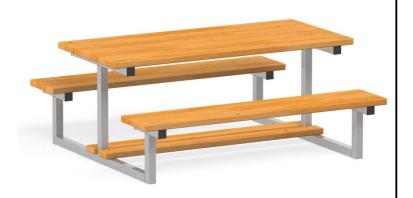

## **Description**

A modern and universal city bench and table with a timeless design. A comfortable seat ensures a comfortable rest. Bench ideally suited to urban spaces, parks, squares and playgrounds, where it will serve for many years without losing anything of its attractiveness and functionality.

Model type Serial number Equipment name Solitair 5117Z Bench & table 5117

## Bench & table 5117

**Product line** 

Action Park Furniture Solitair

Age range

3 - 14

**Unit measurements** 

180cm x 190cm x 80cm

Required surface area