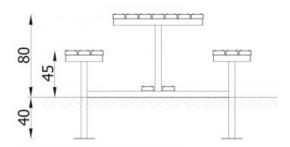

## Bench & table 5117

**Product line** 

Action Park Furniture Solitair

Age range

3 - 14

**Unit measurements** 

180cm x 190cm x 80cm

Required surface area

180cm x 190cm

Impact area

 $1m^2$ 

Free height of fall

45cm

Material

The construction is made of a square profile 60x60 mm. The seat and table is made of wooden boards 45x120 mm. Steel elements protected against corrosion by zinc primer and powder coating. Wooden elements impregnated or covered with colorful glaze

Special tools

None

**Anchoring** 

The device is permanently mounted 40 cm below the ground

level.

Remarks