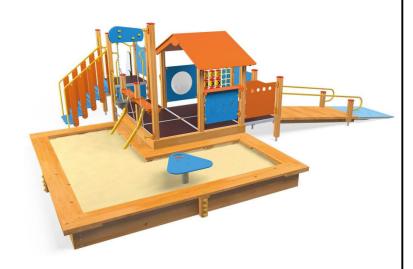

## **Description**

8 square platforms, roof for two platforms, stainless steel slide, HDPE stairs, entry ramp, climbing wall (integration set), 5 security panels (including tic-tac-toe and clock), shop panel, sand winch, sandbox table, sandbox 3,58x3,58, shelf with tube for pouring sand

## **Quadro set with** sandbox 12494

**Product line** 

Action Sand and Water Modulair

Age range

0 - 14

**Unit measurements** 

685cm x 785cm x 238cm

Required surface area

1040cm x 935cm

Impact area

67.5m<sup>2</sup>

Free height of fall

90cm

Material

Bearing posts are square and have a cross section of 9x9 cm. They are made of glue-laminated wood, fixed 10 cm above the ground level with metal anchors.

Antislip platforms.

Roofs, security elements and panels are made of HDPE (high durable polyethylene) boards with

pattern cuttings.

Sliding surface is made of acid-proof, stainless steel sheet. Ropes made of polypropylene with a steel core, thickness 16-18 mm, vandalism and UV resistant. All fittings and connectors are weather and UV resistant. Wood elements are oiled or covered with a colour glaze. Steel elements are protected against corrosion with zinc primer