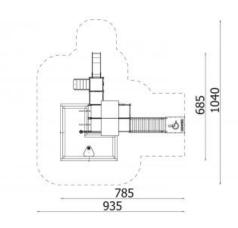

## **Quadro set with** sandbox 12494

**Product line** 

Action Sand and Water Modulair

Age range

0 - 14

**Unit measurements** 

685cm x 785cm x 238cm

Required surface area

1040cm x 935cm

Impact area

67.5m<sup>2</sup>

Free height of fall

90cm

Material

Bearing posts are square and have a cross section of 9x9 cm. They are made of glue-laminated wood, fixed 10 cm above the ground level with metal anchors.