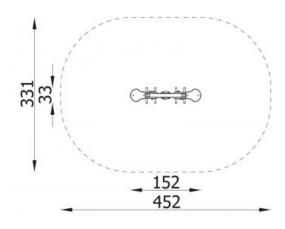

## Seesaw on Springs 3107

**Product line** 

Action Seesaws Solitair

Age range

3 - 14

**Unit measurements** 

33cm x 152cm x 70cm

Required surface area

355cm x 450cm

Impact area

13m<sup>2</sup>

Free height of fall

60cm

Material

Seesaw beam made of glued laminated timber with a 90x90 mm cross-section mounted on a spring. Seats made of high-pressure polyethylene