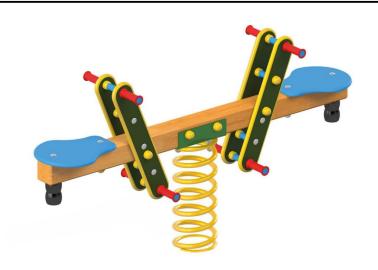

## Seesaw on Springs 3107

**Product line** 

Action Seesaws Solitair

Age range

3 - 14

**Unit measurements** 

33cm x 152cm x 70cm

Required surface area

355cm x 450cm

Impact area

13m<sup>2</sup>

Free height of fall

60cm

Material

Seesaw beam made of glued laminated timber with a 90x90 mm cross-section mounted on a spring. Seats made of high-pressure polyethylene