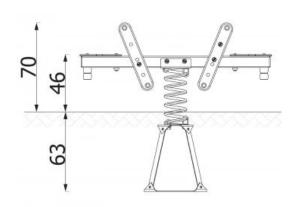

## Seesaw on Springs 3107

**Product line** 

Action Seesaws Solitair

Age range

3 - 14

**Unit measurements** 

33cm x 152cm x 70cm

Required surface area

Spare parts

Available

Installation time without grondwork

1 hour(s) / 2 person(s)

Special tools

Included

**Anchoring** 

Metal Base. Poles are fixed in the ground at a depth of 63 cm on steel anchors. Concrete according to the assembly instructions.