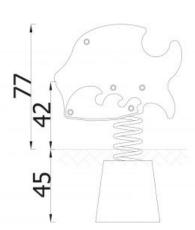

## Fish 3006

**Product line** 

Action Spring Riders Solitair

Age range

1 - 12

**Unit measurements** 

46cm x 79cm x 77cm

Required surface area

Special tools

Included

**Anchoring** 

Posts are directly 45 cm longer and will be installed 45 cm under

ground level.

Remarks

Safety surface is required.