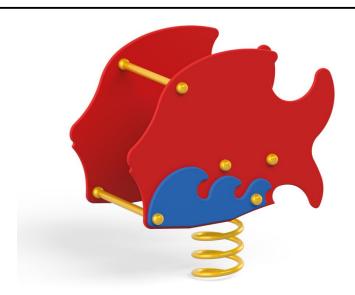

Model type Serial number Equipment name Solitair 3006EPZ Fish 3006

Join the action!

## Fish 3006

**Product line** 

Action Spring Riders Solitair

Age range

1 - 12

**Unit measurements** 

46cm x 79cm x 77cm

Required surface area