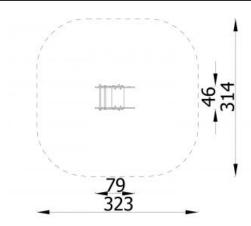

## Fish 3006

**Product line** 

Action Spring Riders Solitair

Age range

1 - 12

**Unit measurements** 

46cm x 79cm x 77cm

Required surface area

314cm x 323cm

Impact area

 $9.5m^2$ 

Free height of fall

60cm

Material

Concrete Base, Fastening materials (bolts etc.): Stainless steel, Steel parts: Zinc primer and powder coated, Panels: UV-resistant High Density Polyethylene (HDPE) Material thickness: 19mm