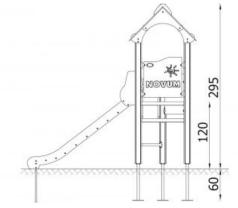

487cm x 653cm

Impact area

 $23m^2$ 

Free height of fall

120cm

Material

Bearing posts have a diameter of 12 cm and are made of glue-laminated, round, wood, fixed 10 cm above the ground level with metal anchors.

Spare parts

Available

Installation time without grondwork

6 hour(s) / 3 person(s)

Special tools

Included

Anchoring

Poles are fixed in the ground at a depth of 60 cm on steel anchors. Concrete according to the assembly instructions.