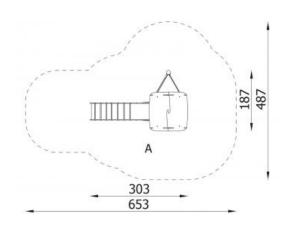

## **Tower 8 1135**

**Product line** 

Action Orbis Wood Modulair

Age range

3 - 14

**Unit measurements** 

187cm x 303cm x 295cm

Required surface area

487cm x 653cm

Impact area

 $23m^2$ 

Free height of fall

120cm

Material

Bearing posts have a diameter of 12 cm and are made of glue-laminated, round, wood, fixed 10 cm above the ground level with metal anchors.