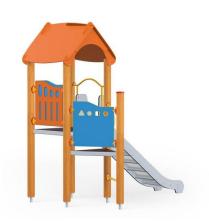

## **Description**

1 tower with gable roof, 1 triangular platform, 1 deep slide, 3 safety HDPE boards with decorative cuts, 1 square landing,1 entrance, 2 climbing bars, 1 metal bar over the slide, 5 metal fittings to be installed in the ground

## **Tower 8 1135**

**Product line** 

Action Orbis Wood Modulair

Age range

3 - 14

**Unit measurements** 

187cm x 303cm x 295cm

Required surface area