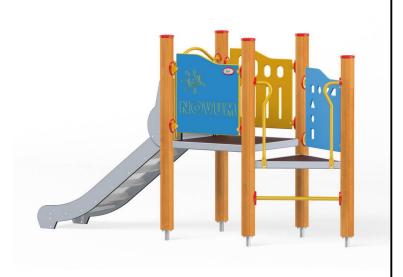

## **Description**

1 square platform, 1 triangular platform, 1 slide 104, 3 safety HDPE boards with decorative cuts, 1 entrance, 1 climbing bar, 5 metal fittings to be installed in the ground

Model type Serial number Equipment name Modulair 1117EPZN Platform 2 1117

## Platform 2 1117

CALIDANO L'AI

**Product line** 

Action Orbis Wood Modulair

Age range

3 - 12

**Unit measurements** 

100cm x 330cm x 200cm

Required surface area

400cm x 730cm

Impact area

 $23m^2$ 

Free height of fall

105cm

Material

Bearing posts have a diameter of 12 cm and are made of glue-laminated, round, wood, fixed 10 cm above the ground level with metal anchors.

Antislip platforms.

Roofs, security elements and panels are made of HDPE (high durable polyethylene) boards with

pattern cuttings.

Sliding surface is made of acid-proof, stainless steel sheet. Ropes made of polypropylene with a steel core, thickness 16-18 mm, vandalism and UV resistant. All fittings and connectors are weather

and UV resistant.

Wood elements are oiled or covered with a colour glaze. Steel elements are protected against corrosion by zinc primer and powder paint coating.

Heaviest part

70kg

Largest part

80cm - 300cm