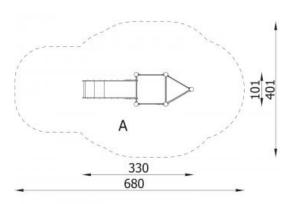

## Platform 2 1117

CALIDANO L'AI

**Product line** 

Action Orbis Wood Modulair

Age range

3 - 12

**Unit measurements** 

100cm x 330cm x 200cm

Required surface area

400cm x 730cm

Impact area

 $23m^2$ 

Free height of fall

105cm

Material

Bearing posts have a diameter of 12 cm and are made of glue-laminated, round, wood, fixed 10 cm above the ground level with metal anchors.