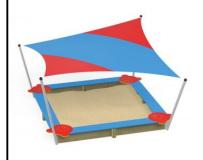

## **Description**

Sandboxes are an indispensable element of every playground. Playing with the sand helps to develop motor skills and coordination, it also creates the opportunity to make new friends. The hours of building fortifications or castle towers it's time spent not only creatively but also interesting.

## **Bears sandbox** with cover 3714

**Product line** 

Action Sand and Water Solitair

Age range

3 - 12

**Unit measurements** 

306cm x 306cm x 200cm

Required surface area