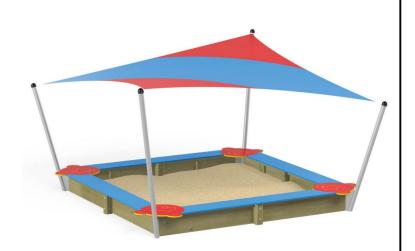

## **Description**

Sandboxes are an indispensable element of every playground. Playing with the sand helps to develop motor skills and coordination, it also creates the opportunity to make new friends. The hours of building fortifications or castle towers it's time spent not only creatively but also interesting.

## **Bears sandbox** with cover 3714

**Product line** 

Action Sand and Water Solitair

Age range

3 - 12

**Unit measurements** 

306cm x 306cm x 200cm

Required surface area

606cm x 606cm

Impact area

25m<sup>2</sup>

Free height of fall

30cm

Material

"Sandbox made of impregnated pine wood and HDPE panels. Fasteners are weather and UV

resistant."