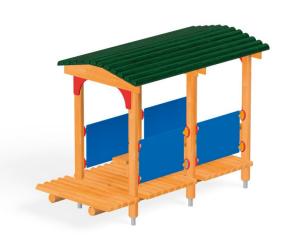

## **Description**

Equipped with two benches, the carriage is an element for expanding the locomotive with a carriage set. A perfect place for child integration, it works as a place for meetings and rest, as a hideout during play or shelter from the sun.

## Carriage 3502

**Product line** 

Action Mini Playgrounds Solitair

Age range

0 - 99

**Unit measurements** 

110cm x 245cm x 175cm

Required surface area