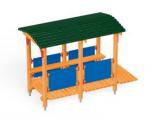

## **Description**

Equipped with two benches, the carriage is an element for expanding the locomotive with a carriage set. A perfect place for child integration, it works as a place for meetings and rest, as a hideout during play or shelter from the sun.

## Carriage 3502

**Product line** 

Action Mini Playgrounds Solitair

Age range

0 - 99

**Unit measurements** 

110cm x 245cm x 175cm

Required surface area