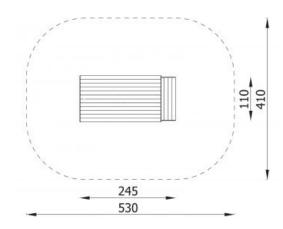

## Carriage 3502

**Product line** 

Action Mini Playgrounds Solitair

Age range

0 - 99

**Unit measurements** 

110cm x 245cm x 175cm

Required surface area

410cm x 530cm

Impact area

 $20m^{2}$ 

Free height of fall

35cm

Material

"Construction made of glue-laminated, round, wood with diameter of 10 cm fixed 10 cm above the ground level with metal anchors.

Roof, security elements and panels are made of HDPE (high durable polyethylene) boards with pattern