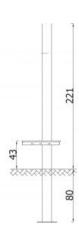

## Module 0 -Steel platform with anti-slip HDPE

**Product line** 

Action Multi Climbers Solitair

Age range

3 - 14

**Unit measurements** 

58cm x 66cm x 221cm

Required surface area

386cm x 386cm

Impact area

16m<sup>2</sup>

Free height of fall

0cm

Material

Supporting column steel, circular diameter 140 mm. Platform, steel frame covered with HDPE board with anti-slip surface, resistant to UV rays. Steel elements protected against corrosion by galvanizing and powder coating.

Special tools

None

**Anchoring** 

Placing poles 80 cm below ground

ievei.

Foundation according to assembly

instructions.