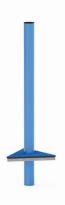

Solitair 2900MP Module 0 - Steel platform with anti-slip HDPE

Join the action!

## Module 0 -Steel platform with anti-slip HDPE

**Product line** 

Action Multi Climbers Solitair

Age range

3 - 14

**Unit measurements** 

58cm x 66cm x 221cm

Required surface area

386cm x 386cm

Impact area

16m<sup>2</sup>

Free height of fall

0cm

Material

Supporting column steel, circular diameter 140 mm. Platform, steel frame covered with HDPE board with anti-slip surface, resistant to UV rays. Steel elements protected against corrosion by galvanizing and powder coating.