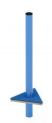

Solitair 2900MP Module 0 - Steel platform with anti-slip HDPE

Join the action!

## Module 0 -Steel platform with anti-slip HDPE

**Product line** 

Action Multi Climbers Solitair

Age range

3 - 14

**Unit measurements** 

58cm x 66cm x 221cm

Required surface area

386cm x 386cm

Impact area

16m<sup>2</sup>

Free height of fall

0cm

Material

Supporting column steel, circular diameter 140 mm. Platform, steel frame covered with HDPE board with anti-slip surface, resistant to UV rays. Steel elements protected against corrosion by galvanizing and powder coating.