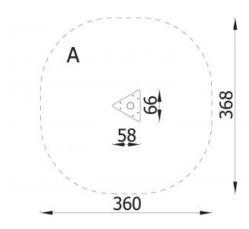

## Module 0 -Steel platform with anti-slip HDPE

**Product line** 

Action Multi Climbers Solitair

Age range

3 - 14

**Unit measurements** 

58cm x 66cm x 221cm

Required surface area

386cm x 386cm

Impact area

16m<sup>2</sup>

Free height of fall

0cm

Material

Supporting column steel, circular diameter 140 mm. Platform, steel frame covered with HDPE board with anti-slip surface, resistant to UV rays. Steel elements protected against corrosion by galvanizing and powder coating.