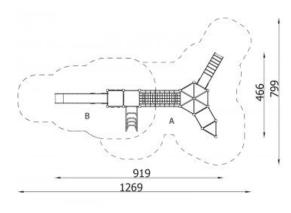

## **Platform 10 1125**

**Product line** 

Action Orbis Metal Modulair

Age range

3 - 14

**Unit measurements** 

919cm x 466cm x 279cm

Required surface area

1269cm x 799cm

Impact area

59m<sup>2</sup>

Free height of fall

1.8cm

Material

Bearing posts are made of round, steel pipes with a diameter of 114 cm, fixed direct in the ground. Antislip platforms.

Roofs, security elements and panels are made of HDPE (high durable polyethylene) boards with pattern cuttings.