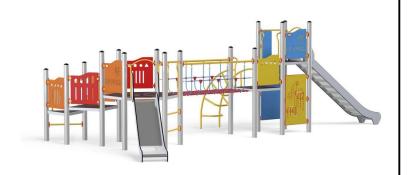

## **Description**

1 hexagonal platform, 3 square platforms, 1 triangular platform, 1 long slide, 1 deep slide, 1 tubular bridge, 1 arc ladder, 8 safety HDPE boards with decorative cuts,2 walls with decorative cuts, 3 entrance, 5 climbing bars, 2 metal bars over the slide, 16 metal fittings to be installed in the ground

## **Platform 10 1125**

**Product line** 

Action Orbis Metal Modulair

Age range

3 - 14

**Unit measurements** 

919cm x 466cm x 279cm

Required surface area