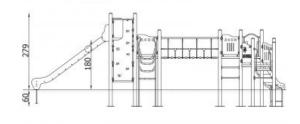

## **Platform 10 1125**

**Product line** 

Action Orbis Metal Modulair

Age range

3 - 14

**Unit measurements** 

919cm x 466cm x 279cm

Required surface area

7 hour(s) / 3 person(s)

Special tools

None

Anchoring

Poles are fixed in the ground at a depth of 60 cm on steel anchors. Concrete according to the

assembly instructions.

Remarks