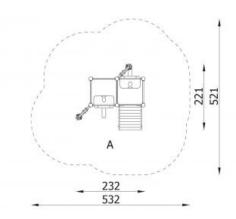

## Sand winch orbis 11193

**Product line** 

Action Sand and Water Modulair

Age range

3 - 12

**Unit measurements** 

221cm x 232cm x 231cm

Required surface area

521cm x 532cm

Impact area

22m<sup>2</sup>

Free height of fall

56cm

Material

Made out of round pipes, mounted directly in the ground and HDPE

panels.