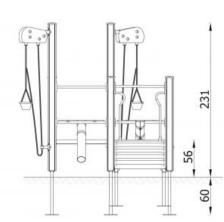

521cm x 532cm

Impact area

22m<sup>2</sup>

Free height of fall

56cm

Material

Made out of round pipes, mounted directly in the ground and HDPE

panels.

Spare parts

None

Installation time without grondwork

3 hour(s) / 3 person(s)

Special tools

None

**Anchoring** 

Mounted directly in the ground at a depth of 60 cm on steel anchors.