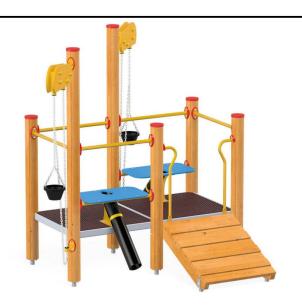

## **Description**

Play table with an attractive strainer, funnel and a bowl used for pouring sand. The bottom table top is rotatable.

Model type Serial number Equipment name Modulair 11193EPO Sand winch orbis 11193

## Sand winch orbis 11193

**Product line** 

Action Sand and Water Modulair

Age range

3 - 12

**Unit measurements** 

221cm x 232cm x 231cm

Required surface area