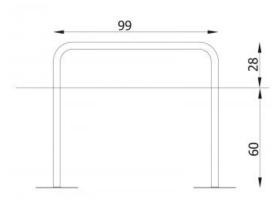

## Push-up bars II MK-119-02

**Product line** 

Action Outdoor Fitness Solitair

Age range

0 - 12

**Unit measurements** 

99cm x 300cm x 28cm

Required surface area

399cm x 300cm

Impact area

12m<sup>2</sup>

Free height of fall

28cm

**Material** 

Bars made of steel pipe with diameter of 42,4 mm. Protected against corrosion by zinc layer and

powder paint coating.

**Special tools** 

None

**Anchoring** 

Posts are directly 60 cm longer and will be installed 60 cm under ground level. Concrete is needed

for more stability.

**Remarks**