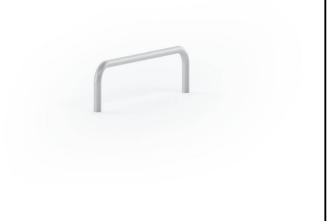

## **Description**

It is used to perform push-ups or other fitness exercises that develop the upper parts of muscles. It affects the overall improvement of the body condition. Price for 2 items (set).

Model type Serial number Equipment name Solitair MK-119-02 Push-up bars II MK-119-02

## Push-up bars II MK-119-02

**Product line** 

Action Outdoor Fitness Solitair

Age range

0 - 12

**Unit measurements** 

99cm x 300cm x 28cm

Required surface area