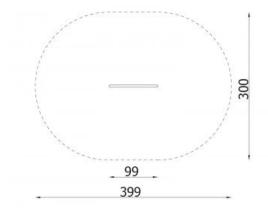

## Push-up bars II MK-119-02

**Product line** 

Action Outdoor Fitness Solitair

Age range

0 - 12

**Unit measurements** 

99cm x 300cm x 28cm

Required surface area

399cm x 300cm

Impact area

12m<sup>2</sup>

Free height of fall

28cm

**Material** 

Bars made of steel pipe with diameter of 42,4 mm. Protected against corrosion by zinc layer and

powder paint coating.