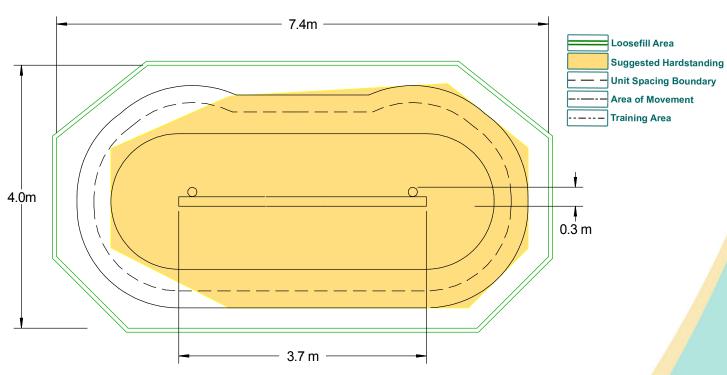

## **Trim Trail - Vault**

| Technical Information                                                    |                     |
|--------------------------------------------------------------------------|---------------------|
| Equipment Dimensions                                                     |                     |
| Length / Width / Height                                                  | 3.7m x 0.3m x 0.95m |
| Surfacing and Area Required                                              |                     |
| Minimum Space Required L/W/H                                             | 7.4m x 4.0m x 3.5m  |
| Max Gradient of Ground                                                   | 1 in 30             |
| Free Height of Fall                                                      | 1.0m                |
| Impact Area                                                              | 17.33m²             |
| Loosefill at 250mm                                                       | 7m³                 |
| Bark / Cushionfall / Sand                                                |                     |
| Grasslok Tiles                                                           | n/a                 |
| Installation Information                                                 |                     |
| Overall Weight                                                           | 79kg                |
| Heaviest Part                                                            | 46kg                |
| Largest Part                                                             | 3.7m x 0.14m        |
| Longest Part                                                             | 3.7m                |
| Concrete Required                                                        | 0.08m <sup>3</sup>  |
| Suitable for users aged + 14yrs old, measuring at least 1.40m in height. |                     |