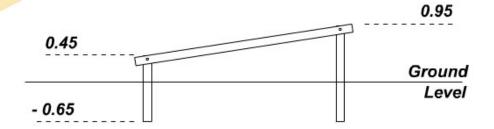

## **Trim Trail - Vault**

| Technical Information                                                    |                     |
|--------------------------------------------------------------------------|---------------------|
| Equipment Dimensions                                                     |                     |
| Length / Width / Height                                                  | 3.7m x 0.3m x 0.95m |
| Surfacing and Area Required                                              |                     |
| Minimum Space Required L/W/H                                             | 7.4m x 4.0m x 3.5m  |
| Max Gradient of Ground                                                   | 1 in 30             |
| Free Height of Fall                                                      | 1.0m                |
| Impact Area                                                              | 17.33m²             |
| Loosefill at 250mm                                                       | 7m³                 |
| Bark / Cushionfall / Sand                                                |                     |
| Grasslok Tiles                                                           | n/a                 |
| Installation Information                                                 |                     |
| Overall Weight                                                           | 79kg                |
| Heaviest Part                                                            | 46kg                |
| Largest Part                                                             | 3.7m x 0.14m        |
| Longest Part                                                             | 3.7m                |
| Concrete Required                                                        | 0.08m <sup>3</sup>  |
| Suitable for users aged + 14yrs old, measuring at least 1.40m in height. |                     |