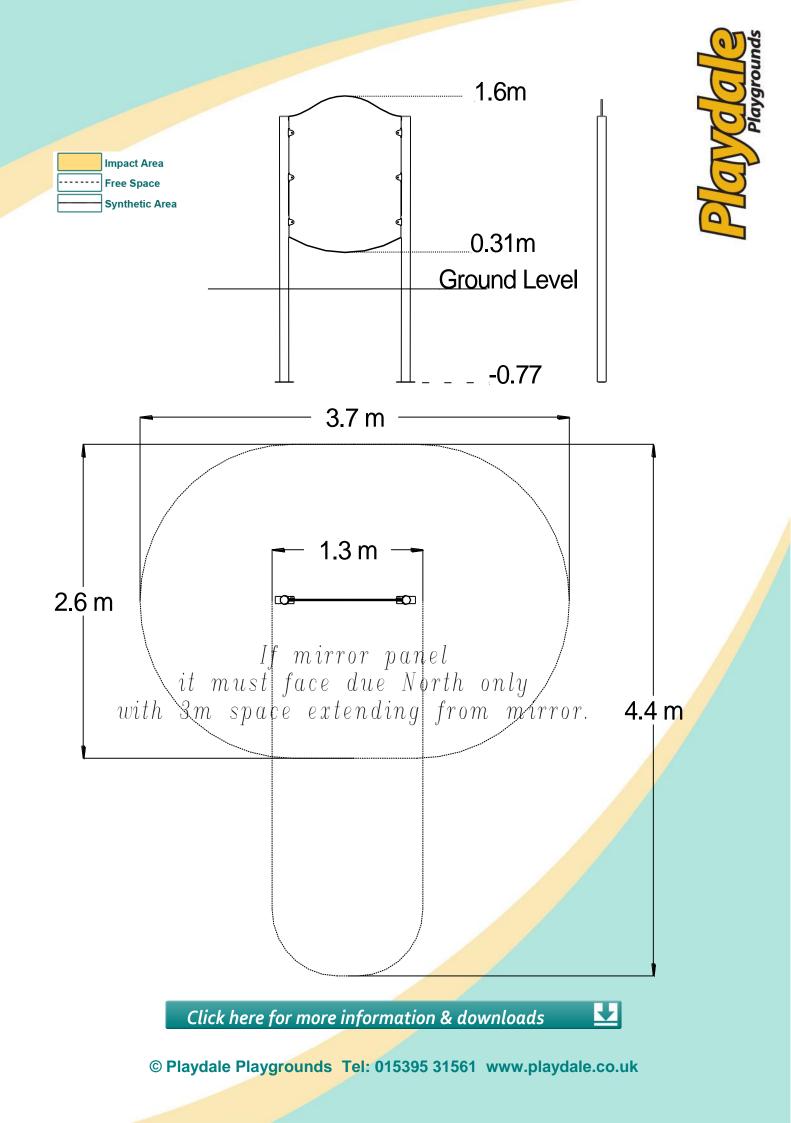

These panels provide an engaging activity that aids social interaction, competition and cooperation plus many more benefits unique to each activity.

| Technical Informati                                         | 011                   |                       |
|-------------------------------------------------------------|-----------------------|-----------------------|
| Equipment Dimensions                                        |                       |                       |
| Length / Width / Height                                     | 1.2m x 0.12m x 1.6m   |                       |
| Surfacing and Area Requi                                    | red                   |                       |
| Recommended Minimum Space                                   | 3.7m x 2.6m x 2.5m    |                       |
| Max Gradient of Ground                                      | 1 in 20               |                       |
| Free Height of Fall                                         | N/A                   |                       |
| Impact Area                                                 | N/A                   |                       |
| Synthetic Area<br>(i.e. EPDM / Wetpour / Synthetic Grass et | <b>N/A</b>            |                       |
| Loosefill at 150mm<br>(i.e. Bark / Cushionfall / Sand)      | N/A                   |                       |
| 1m x 1m Grassmats                                           | N/A                   |                       |
| Installation Information                                    |                       |                       |
| Installation Time                                           | 2 Person(s) 3 Hour(s) | 2 Person(s) 3 Hour(s) |
| Overall Weight                                              | 26kg                  | 25kg                  |
| Heaviest Part                                               | 16kg                  | 16kg                  |
| Largest Part                                                | 1.6m x 1.0m x 0.012m  | 1.6m x 1.0m x 0.012m  |
| Longest Part                                                | 2.21m                 | 1.45m                 |
| Concrete Required                                           | 0.3m <sup>3</sup>     | 0.01m <sup>3</sup>    |