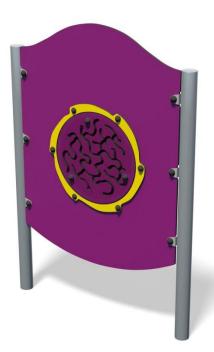

## Activities available:

Ball Maze - *PLP(BM)T* Bubble - *PLP(B)T* Chalkboard - *PLP(CB)T* Concave Mirror - *PLP(CM)T* Counter Panel - *PLP(CO)T* Musical - *PLP(MU)T* Noughts and Crosses - *PLP(XO)T* Pinball - *PLP(PB)T* Wavy Mirror - *PLP(WM)T* 

These panels provide an engaging activity that aids social interaction, competition and cooperation plus many more benefits unique to each activity.

| Technical Informati                                         | 011                   |                       |
|-------------------------------------------------------------|-----------------------|-----------------------|
| Equipment Dimensions                                        |                       |                       |
| Length / Width / Height                                     | 1.2m x 0.12m x 1.6m   |                       |
| Surfacing and Area Requi                                    | red                   |                       |
| Recommended Minimum Space                                   | 3.7m x 2.6m x 2.5m    |                       |
| Max Gradient of Ground                                      | 1 in 20               |                       |
| Free Height of Fall                                         | N/A                   |                       |
| Impact Area                                                 | N/A                   |                       |
| Synthetic Area<br>(i.e. EPDM / Wetpour / Synthetic Grass et | <b>N/A</b>            |                       |
| Loosefill at 150mm<br>(i.e. Bark / Cushionfall / Sand)      | N/A                   |                       |
| 1m x 1m Grassmats                                           | N/A                   |                       |
| Installation Information                                    |                       |                       |
| Installation Time                                           | 2 Person(s) 3 Hour(s) | 2 Person(s) 3 Hour(s) |
| Overall Weight                                              | 26kg                  | 25kg                  |
| Heaviest Part                                               | 16kg                  | 16kg                  |
| Largest Part                                                | 1.6m x 1.0m x 0.012m  | 1.6m x 1.0m x 0.012m  |
| Longest Part                                                | 2.21m                 | 1.45m                 |
| Concrete Required                                           | 0.3m <sup>3</sup>     | 0.01m <sup>3</sup>    |