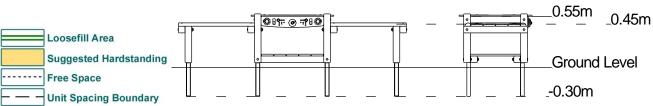

## **Product Description**

An easy clean mud kitchen that encourages imaginative and cooperative play.

| Technical Information                                          |                        |                    |
|----------------------------------------------------------------|------------------------|--------------------|
| <b>Equipment Dimensions</b>                                    |                        |                    |
| Length / Width / Height                                        | 2.4m x 0.8 x 0.6m      |                    |
| Surfacing and Area Required                                    |                        |                    |
| Recommended Minimum Space L/W/H                                | 4.4m x 2.8m x 3.1m     |                    |
| Max Gradient of Ground                                         | 1 in 30                |                    |
| Free Height of Fall                                            | N/A                    |                    |
| Suggested Hardstanding                                         | 11.27m <sup>2</sup>    |                    |
| Synthetic Area<br>(i.e. EPDM / Wetpour / Synthetic Grass etc.) | N/A                    |                    |
| Loosefill at 150mm<br>(i.e. Bark / Cushionfall / Sand)         | N/A                    |                    |
| 1m x 1m Grassmats                                              | N/A                    |                    |
| Installation Information                                       | SGF                    | SF (if different)  |
| Installation Time                                              | 1 Person(s) 10 Hour(s) |                    |
| Overall Weight                                                 | 65kg                   | 61kg               |
| Heaviest Part                                                  | 12kg                   | 12kg               |
| Largest Part                                                   | 0.8m x 0.7m x 0.1m     | 0.8m x 0.7m x 0.1m |
| Longest Part                                                   | 0.9m                   | 0.9m               |
| Concrete Required                                              | 0.22m <sup>3</sup>     | 0.22m <sup>3</sup> |
| Certified to ASTM F1487                                        |                        |                    |