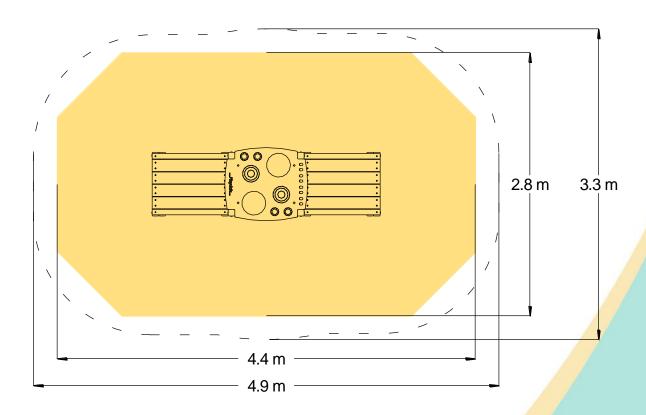

## **Product Description**

An easy clean mud kitchen that encourages imaginative and cooperative play.

| Technical Information                                          |                        |                    |
|----------------------------------------------------------------|------------------------|--------------------|
| <b>Equipment Dimensions</b>                                    |                        |                    |
| Length / Width / Height                                        | 2.4m x 0.8 x 0.6m      |                    |
| Surfacing and Area Required                                    |                        |                    |
| Recommended Minimum Space L/W/H                                | 4.4m x 2.8m x 3.1m     |                    |
| Max Gradient of Ground                                         | 1 in 30                |                    |
| Free Height of Fall                                            | N/A                    |                    |
| Suggested Hardstanding                                         | 11.27m <sup>2</sup>    |                    |
| Synthetic Area<br>(i.e. EPDM / Wetpour / Synthetic Grass etc.) | N/A                    |                    |
| Loosefill at 150mm<br>(i.e. Bark / Cushionfall / Sand)         | N/A                    |                    |
| 1m x 1m Grassmats                                              | N/A                    |                    |
| Installation Information                                       | SGF                    | SF (if different)  |
| Installation Time                                              | 1 Person(s) 10 Hour(s) |                    |
| Overall Weight                                                 | 65kg                   | 61kg               |
| Heaviest Part                                                  | 12kg                   | 12kg               |
| Largest Part                                                   | 0.8m x 0.7m x 0.1m     | 0.8m x 0.7m x 0.1m |
| Longest Part                                                   | 0.9m                   | 0.9m               |
| Concrete Required                                              | 0.22m <sup>3</sup>     | 0.22m <sup>3</sup> |
| Certified to ASTM F1487                                        |                        |                    |