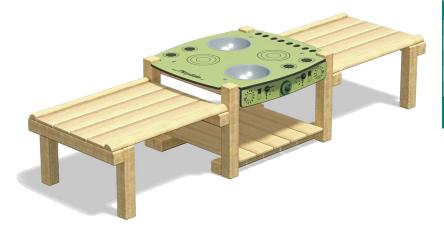

## **Product Description**

An easy clean mud kitchen that encourages imaginative and cooperative play.

| Technical Information                                          |                        |                    |
|----------------------------------------------------------------|------------------------|--------------------|
| <b>Equipment Dimensions</b>                                    |                        |                    |
| Length / Width / Height                                        | 2.4m x 0.8 x 0.6m      |                    |
| Surfacing and Area Required                                    |                        |                    |
| Recommended Minimum Space L/W/H                                | 4.4m x 2.8m x 3.1m     |                    |
| Max Gradient of Ground                                         | 1 in 30                |                    |
| Free Height of Fall                                            | N/A                    |                    |
| Suggested Hardstanding                                         | 11.27m <sup>2</sup>    |                    |
| Synthetic Area<br>(i.e. EPDM / Wetpour / Synthetic Grass etc.) | N/A                    |                    |
| Loosefill at 150mm<br>(i.e. Bark / Cushionfall / Sand)         | N/A                    |                    |
| 1m x 1m Grassmats                                              | N/A                    |                    |
| Installation Information                                       | SGF                    | SF (if different)  |
| Installation Time                                              | 1 Person(s) 10 Hour(s) |                    |
| Overall Weight                                                 | 65kg                   | 61kg               |
| Heaviest Part                                                  | 12kg                   | 12kg               |
| Largest Part                                                   | 0.8m x 0.7m x 0.1m     | 0.8m x 0.7m x 0.1m |
| Longest Part                                                   | 0.9m                   | 0.9m               |
| Concrete Required                                              | 0.22m <sup>3</sup>     | 0.22m <sup>3</sup> |
| Certified to ASTM F1487                                        |                        |                    |