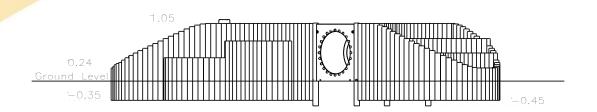

## **Product Description**

Children can let their imaginations run wild on the Play Mound as they crawl through the tunnel. Great for exploration and adventure.

| Technical Information                                       |                     |  |  |
|-------------------------------------------------------------|---------------------|--|--|
| Equipment Dimensions                                        |                     |  |  |
| Length / Width / Height                                     | 8.4m x 3.6m x 1.1m  |  |  |
| Surfacing and Area Required                                 |                     |  |  |
| Recommended Minimum Space L/W/H                             | 10.2m x 8.4m x 2.8m |  |  |
| Max Gradient of Ground                                      | 1 in 20             |  |  |
| Free Height of Fall                                         | 1.05m               |  |  |
| Impact Area                                                 | N/A                 |  |  |
| Synthetic Area (i.e. EPDM / Wetpour / Synthetic Grass etc.) | N/A                 |  |  |
| Loosefill at 150mm                                          | N/A                 |  |  |
| (i.e. Bark / Cushionfall / Sand) Grasslok Tiles             | N/A                 |  |  |
| Installation Information                                    | SGF                 |  |  |
| Installation Time                                           | 3 Persons X 9Hours  |  |  |
| Overall Weight                                              | 1810kg              |  |  |
| Heaviest Part                                               | 76kg                |  |  |
| Largest Part                                                | 2.4m x 1.6m x 1.1m  |  |  |
| Longest Part                                                | 2.4mm               |  |  |
| Concrete Required                                           | 1.1m³               |  |  |
| Certified to ASTM F1487                                     |                     |  |  |