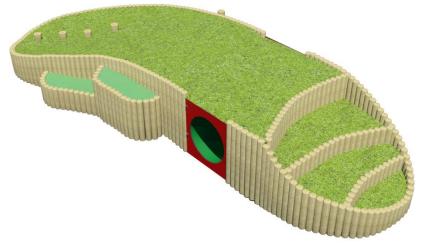

## **Product Description**

Children can let their imaginations run wild on the Play Mound as they crawl through the tunnel. Great for exploration and adventure.

| Technical Information                                       |                     |  |  |
|-------------------------------------------------------------|---------------------|--|--|
| Equipment Dimensions                                        |                     |  |  |
| Length / Width / Height                                     | 8.4m x 3.6m x 1.1m  |  |  |
| Surfacing and Area Required                                 |                     |  |  |
| Recommended Minimum Space L/W/H                             | 10.2m x 8.4m x 2.8m |  |  |
| Max Gradient of Ground                                      | 1 in 20             |  |  |
| Free Height of Fall                                         | 1.05m               |  |  |
| Impact Area                                                 | N/A                 |  |  |
| Synthetic Area (i.e. EPDM / Wetpour / Synthetic Grass etc.) | N/A                 |  |  |
| Loosefill at 150mm                                          | N/A                 |  |  |
| (i.e. Bark / Cushionfall / Sand) Grasslok Tiles             | N/A                 |  |  |
| Installation Information                                    | SGF                 |  |  |
| Installation Time                                           | 3 Persons X 9Hours  |  |  |
| Overall Weight                                              | 1810kg              |  |  |
| Heaviest Part                                               | 76kg                |  |  |
| Largest Part                                                | 2.4m x 1.6m x 1.1m  |  |  |
| Longest Part                                                | 2.4mm               |  |  |
| Concrete Required                                           | 1.1m³               |  |  |
| Certified to ASTM F1487                                     |                     |  |  |