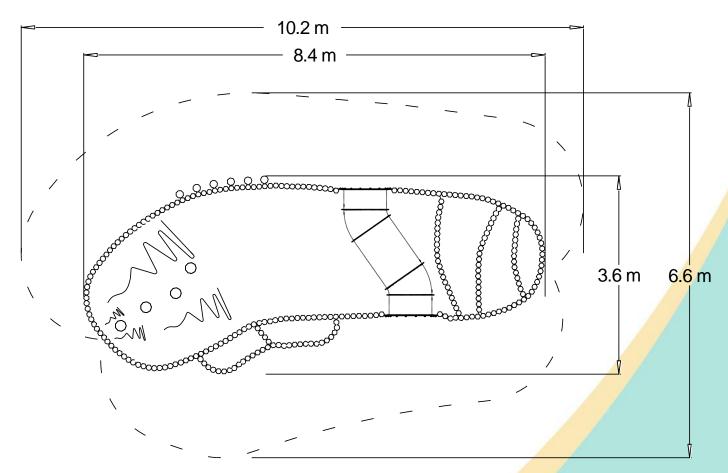

## **Product Description**

Children can let their imaginations run wild on the Play Mound as they crawl through the tunnel. Great for exploration and adventure.

| Technical Information                                       |                     |  |  |
|-------------------------------------------------------------|---------------------|--|--|
| Equipment Dimensions                                        |                     |  |  |
| Length / Width / Height                                     | 8.4m x 3.6m x 1.1m  |  |  |
| Surfacing and Area Required                                 |                     |  |  |
| Recommended Minimum Space L/W/H                             | 10.2m x 8.4m x 2.8m |  |  |
| Max Gradient of Ground                                      | 1 in 20             |  |  |
| Free Height of Fall                                         | 1.05m               |  |  |
| Impact Area                                                 | N/A                 |  |  |
| Synthetic Area (i.e. EPDM / Wetpour / Synthetic Grass etc.) | N/A                 |  |  |
| Loosefill at 150mm                                          | N/A                 |  |  |
| (i.e. Bark / Cushionfall / Sand) Grasslok Tiles             | N/A                 |  |  |
| Installation Information                                    | SGF                 |  |  |
| Installation Time                                           | 3 Persons X 9Hours  |  |  |
| Overall Weight                                              | 1810kg              |  |  |
| Heaviest Part                                               | 76kg                |  |  |
| Largest Part                                                | 2.4m x 1.6m x 1.1m  |  |  |
| Longest Part                                                | 2.4mm               |  |  |
| Concrete Required                                           | 1.1m³               |  |  |
| Certified to ASTM F1487                                     |                     |  |  |