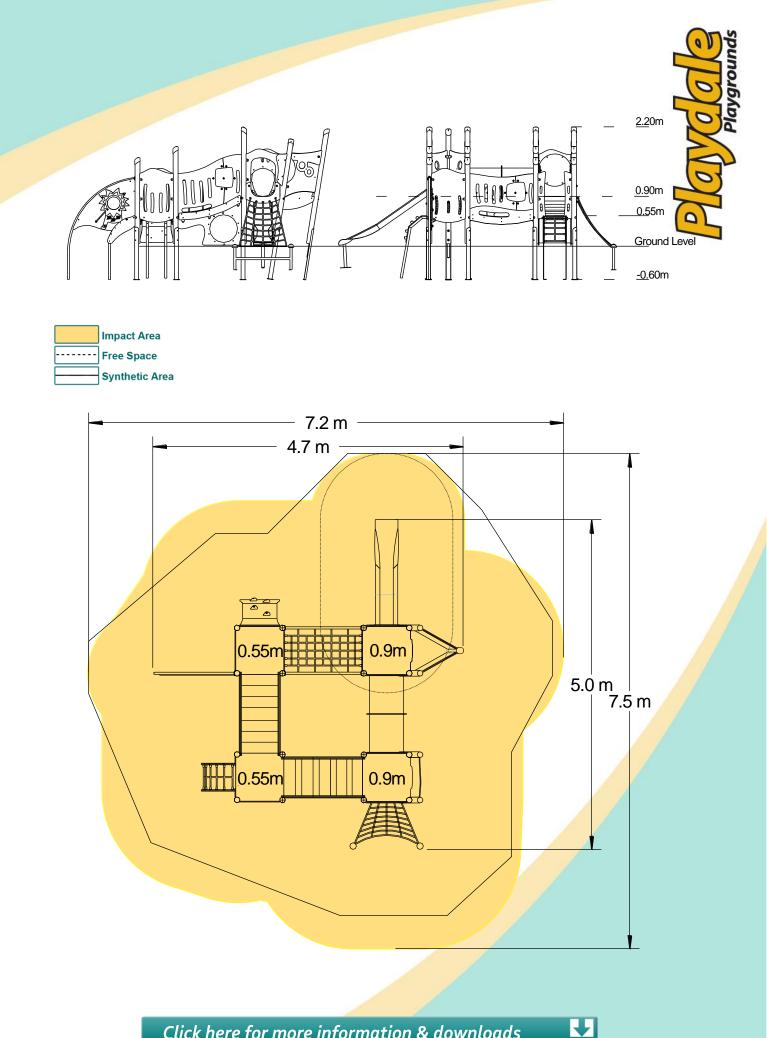

| Technical Information                                          |                        |                                 |
|----------------------------------------------------------------|------------------------|---------------------------------|
| Equipment Dimensions                                           |                        |                                 |
| Length / Width / Height                                        | 4.7m x 5.0m x 2.2m     |                                 |
| Surfacing and Area Required                                    |                        |                                 |
| Recommended Minimum Space                                      | 8.6m x 7.5m x 3.4m     |                                 |
| Max Gradient of Ground                                         | 1 in 50                |                                 |
| Free Height of Fall                                            | 0.9m                   |                                 |
| Impact Area                                                    | 39.90m <sup>2</sup>    |                                 |
| Synthetic Area<br>(i.e. EPDM / Wetpour / Synthetic Grass etc.) | 35.11m <sup>2</sup>    |                                 |
| Loosefill at 250mm<br>(i.e. Bark / Cushionfall / Sand)         | 13m <sup>3</sup>       |                                 |
| 1m x 1m Grassmats                                              | 48m <sup>2</sup>       |                                 |
| Installation Information                                       | Steel Ground Fixed     | Surface Fixed<br>(if different) |
| Installation Time                                              | 2 Person(s) 20 Hour(s) |                                 |
| Overall Weight                                                 | 634kg                  |                                 |
| Heaviest Part                                                  | 16kg                   |                                 |
| Largest Part                                                   | 1.9m x 0.4m x 0.2m     |                                 |
| Longest Part                                                   | 1.9m                   |                                 |
| Concrete Required                                              | 1.3m <sup>3</sup>      |                                 |
| Certified to EN 1176                                           |                        |                                 |