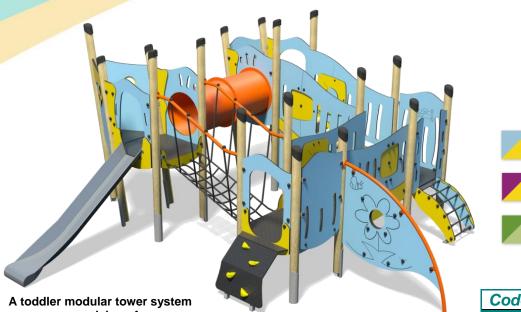

# Little Hamlets – Glenduckie Plus

# comprising of:

- 2 x Square Tower (0.55m)
- 2 x Angled Tower (0.9m)
- Triangular Lookout Tower (0.9m)
- Slide (0.9m)
- Arched Net (0.55m)
- Arched Ramp (0.55m)
- Scramble Net (0.9m)
- Bridge
- Inclined Bridge with tunnel
- **Inclined Net Traverse**
- Tunnel Finger Maze Play Panel
- Animal Home Trail Play Panel
- **Bubble Play Panel**
- Tactile Lion Play Panel

#### Option Aight Blue/Yellow (Shown) Option B-

**Option C-**Green

#### Age

2-5 years

- Materials
- Laminated Timber Compact Grade Laminate (CGL)
- Galvanised or Painted Mild Steel
- Nylon Steel Cored Rope Stainless Steel Slide
- **Stainless Steel**
- Sawn Timber
- Various Plastic Mouldings