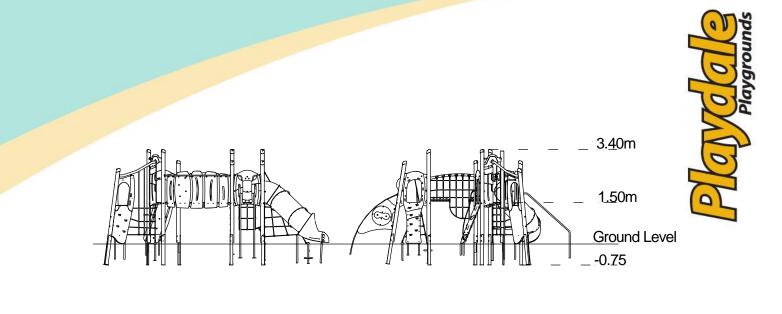

| Equipment Dimensions                                            |                        |                                 |
|-----------------------------------------------------------------|------------------------|---------------------------------|
| Length / Width / Height                                         | 8.2m x 8.0m x 3.4m     |                                 |
| Surfacing and Area Required                                     |                        |                                 |
| Recommended Minimum Space                                       | 11.6m x 11.0m x 4.6m   |                                 |
| Max Gradient of Ground                                          | 1 in 50                |                                 |
| Free Height of Fall                                             | 1.9m                   |                                 |
| Impact Area                                                     | 78.31m <sup>2</sup>    |                                 |
| Synthetic Area<br>(i.e. EPDM / Wet Pour / Synthetic Grass etc.) | 78.24m <sup>2</sup>    |                                 |
| Loosefill at 250mm<br>(i.e. Bark / Cushionfall / Sand)          | 22m <sup>3</sup>       |                                 |
| GrassLok Tiles                                                  | 94m <sup>2</sup>       |                                 |
| Installation Information                                        | Steel Ground Fixed     | Surface Fixed<br>(if different) |
| Installation Time                                               | 2 Person(s) 17 Hour(s) |                                 |
| Overall Weight                                                  | 1229kg                 |                                 |
| Heaviest Part                                                   | 40kg                   |                                 |
| Largest Part                                                    | 3.4m x 1.0m x 1.7m     |                                 |
| Longest Part                                                    | 3.3m                   |                                 |
| Concrete Required                                               | 1.4m <sup>3</sup>      |                                 |
| Certified to EN 1176                                            |                        |                                 |