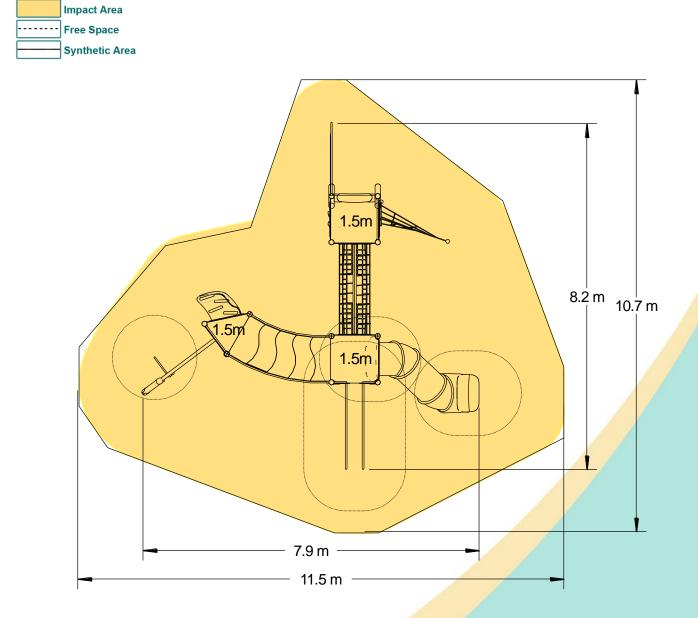

| Equipment Dimensions                                            |                        |                                 |
|-----------------------------------------------------------------|------------------------|---------------------------------|
| Length / Width / Height                                         | 8.2m x 8.0m x 3.4m     |                                 |
| Surfacing and Area Required                                     |                        |                                 |
| Recommended Minimum Space                                       | 11.6m x 11.0m x 4.6m   |                                 |
| Max Gradient of Ground                                          | 1 in 50                |                                 |
| Free Height of Fall                                             | 1.9m                   |                                 |
| Impact Area                                                     | 78.31m <sup>2</sup>    |                                 |
| Synthetic Area<br>(i.e. EPDM / Wet Pour / Synthetic Grass etc.) | 78.24m <sup>2</sup>    |                                 |
| Loosefill at 250mm<br>(i.e. Bark / Cushionfall / Sand)          | 22m <sup>3</sup>       |                                 |
| GrassLok Tiles                                                  | 94m <sup>2</sup>       |                                 |
| Installation Information                                        | Steel Ground Fixed     | Surface Fixed<br>(if different) |
| Installation Time                                               | 2 Person(s) 17 Hour(s) |                                 |
| Overall Weight                                                  | 1229kg                 |                                 |
| Heaviest Part                                                   | 40kg                   |                                 |
| Largest Part                                                    | 3.4m x 1.0m x 1.7m     |                                 |
| Longest Part                                                    | 3.3m                   |                                 |
| Concrete Required                                               | 1.4m <sup>3</sup>      |                                 |
| Certified to EN 1176                                            |                        |                                 |