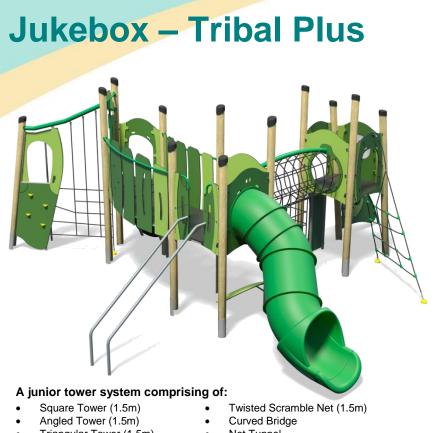

- Triangular Tower (1.5m) Tube Slide (1.5m)
- Pole Slide (1.5m)
- Climbing Wall (1.5m)
- Rope Ramp (1.5m)
- Net Tunnel
- Climber with Fireman's Pole (1.5m)
- Hangabout Seat
- Bubble Play Panel
- Ball Blast (2 player) Play Panel