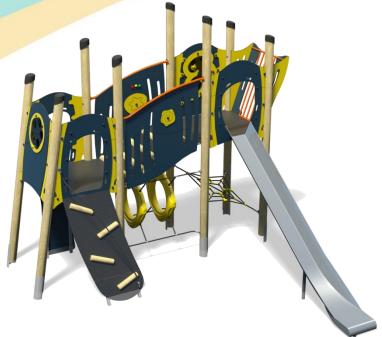

# Jukebox - New Wave Plus

- Square Tower (1.9m)
- Angled Tower (1.5m)
- Slide (1.9m)
- Climbing Wall (1.5m)
- Rope Ramp (1.5m)
- Ring Crawl Tunnel
- Inclined Bridge
- Lookout Tower
- Net Seat
- Ball Blast Play Panel
- Spinball Play Panel

Option A-Dark Blue/Yellow (Shown)

Option B-Purple/Lime Green

Option C-Green