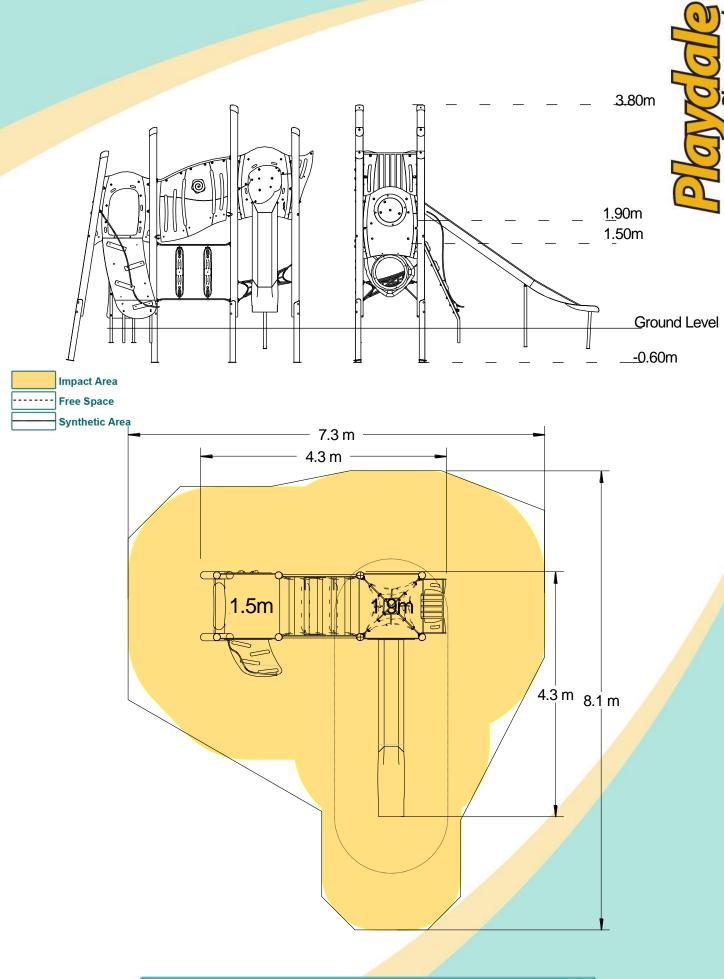

#### **Technical Information Equipment Dimensions** Length / Width / Height 4.4m x 4.4m x 3.8m **Surfacing and Area Required** Recommended Minimum Space 7.7m x 8.0m x 5.0m L/W/H 1 in 50 Max Gradient of Ground Free Height of Fall 1.9m Impact Area 40.16m<sup>2</sup> Synthetic Area 41.72m<sup>2</sup> (i.e. EPDM / Wetpour / Synthetic Grass etc.) Loosefill at 250mm 13m<sup>3</sup> (i.e. Bark / Cushionfall / Sand) 55m<sup>2</sup> **Grasslok Tiles** Surface Fixed **Installation Information Steel Ground Fixed** (if different) **Installation Time** 2 Person(s) 11 Hour(s) **Overall Weight** 805kg **Heaviest Part** 40kg **Largest Part** 2.4m x 0.9m x 0.6m **Longest Part** 3.7m Concrete Required 0.8m<sup>3</sup> Certified to EN 1176