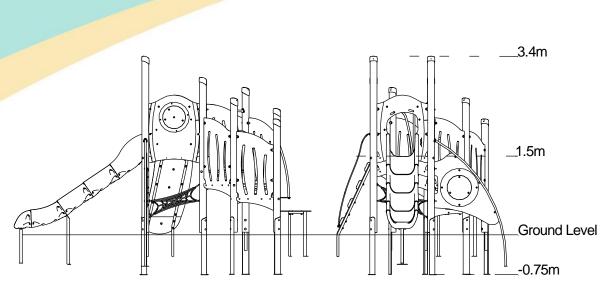

### **Technical Information Equipment Dimensions** Length / Width / Height 5.7m x 3.3m x 3.4m **Surfacing and Area Required** Recommended Minimum Space 9.6m x 6.6m x 4.6m L/W/H Max Gradient of Ground 1 in 50 Free Height of Fall 1.5m Impact Area 35.74m<sup>2</sup> Synthetic Area 35.19m<sup>2</sup> (i.e. EPDM / Wetpour / Synthetic Grass etc.) Loosefill at 250mm 12m<sup>3</sup> (i.e. Bark / Cushionfall / Sand) 48m<sup>2</sup> **Grasslok Tiles** Surface Fixed **Installation Information Steel Ground Fixed** (if different) Installation Time 2 Person(s) 11 Hour(s) **Overall Weight** 694kg **Heaviest Part** 65kg **Largest Part** 3.4m x 1.0m x 1.7m **Longest Part** 3.4m Concrete Required 0.9m<sup>3</sup> Certified to EN 1176