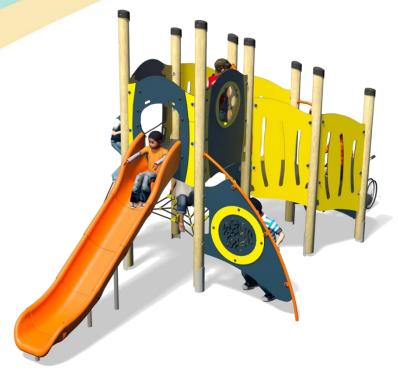

# Jukebox - Mambo Plus

- Square Tower (1.5m)
- Slide (1.5m)
- Rope Ramp (1.5m)
- Ball Maze Play Panel
- Inclusive Access Net
- Net Seat
- Spinball Play Panel

Option B-Purple/Lime Green (Shown)

Option C-Green

### Code – JB/MAM/\*2 Age

5-12 years