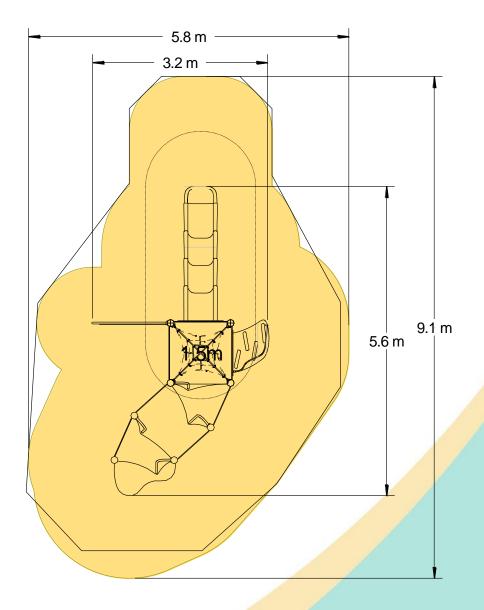

### **Technical Information Equipment Dimensions** Length / Width / Height 5.7m x 3.3m x 3.4m **Surfacing and Area Required** Recommended Minimum Space 9.6m x 6.6m x 4.6m L/W/H Max Gradient of Ground 1 in 50 Free Height of Fall 1.5m Impact Area 35.74m<sup>2</sup> Synthetic Area 35.19m<sup>2</sup> (i.e. EPDM / Wetpour / Synthetic Grass etc.) Loosefill at 250mm 12m<sup>3</sup> (i.e. Bark / Cushionfall / Sand) 48m<sup>2</sup> **Grasslok Tiles** Surface Fixed **Installation Information Steel Ground Fixed** (if different) Installation Time 2 Person(s) 11 Hour(s) **Overall Weight** 694kg **Heaviest Part** 65kg **Largest Part** 3.4m x 1.0m x 1.7m **Longest Part** 3.4m Concrete Required 0.9m<sup>3</sup> Certified to EN 1176

Impact Area
-------Free Space
Synthetic Area

Click here for more information & downloads