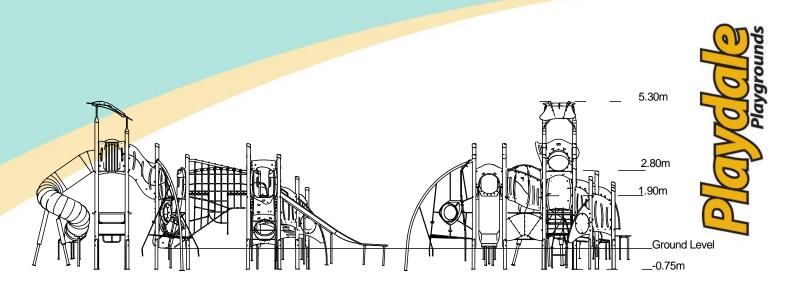

| Length / Width / Height     | 12.9m x 8.2m x 5.3r |
|-----------------------------|---------------------|
| Surfacing and Area Required |                     |
| Recommended Minimum Space   | 15.7m x 12.1m x 6.5 |

Max Gradient of Ground 1 in 50 Free Height of Fall 2.8m Impact Area 105.07m<sup>2</sup>

Synthetic Area 104.23m<sup>2</sup> (i.e. EPDM / Wet Pour / Synthetic Grass etc.)

Loosefill at 350mm 49m³ (i.e. Bark / Cushionfall / Sand) Crosslak Tiles 120m2