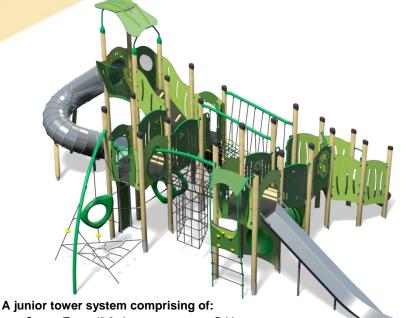

## **Materials**

**Laminated Timber** 

Compact Grade Laminate (CGL) Galvanised or Painted Mild Steel

Nylon Steel Cored Rope

Stainless Steel Tube Slide Stainless Steel Wide Slide

Various Plastic Mouldings

- Square Tower (2.8m)
- 3 x Square Towers (1.9m)
- Stainless Steel Wide Slide (1.9m)
- Inverted Climber (1.9m)
- Climbing Wall (1.9m)
- Rope Ramp (1.9m)
- Inclusive Access
- Ring Crawl Tunnel Tunnel
- Net Tunnel (1.9m)

- Bridge
- Inclined Bridge
- Inclined Net Pit
- Tube Slide (2.8m)
- Rope Weaver
- Lookout Tower
- Square Tower Roof
- **Upbeat Seat**
- Bubble Play Panel
- Ball Blast Play Panel
- Ball Maze Play Panel