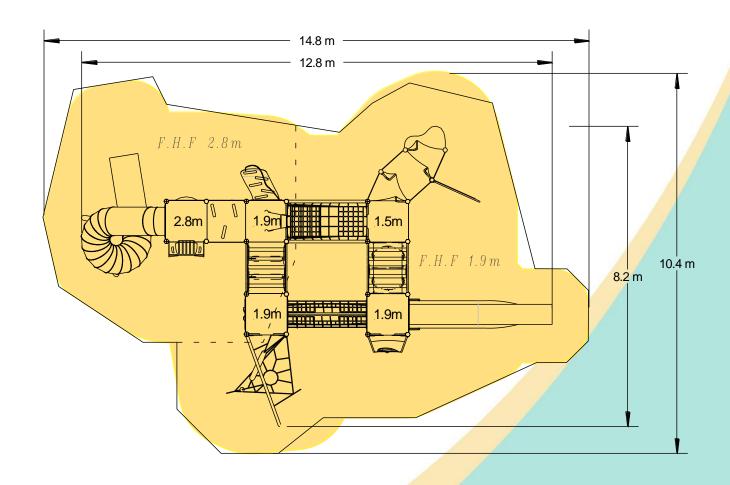

| Length / Width / Height     | 12.9m x 8.2m x 5.3r |
|-----------------------------|---------------------|
| Surfacing and Area Required |                     |
| Recommended Minimum Space   | 15.7m x 12.1m x 6.5 |

Max Gradient of Ground 1 in 50 Free Height of Fall 2.8m Impact Area 105.07m<sup>2</sup>

Synthetic Area 104.23m<sup>2</sup> (i.e. EPDM / Wet Pour / Synthetic Grass etc.)

Loosefill at 350mm 49m³ (i.e. Bark / Cushionfall / Sand) Crosslak Tiles 120m2