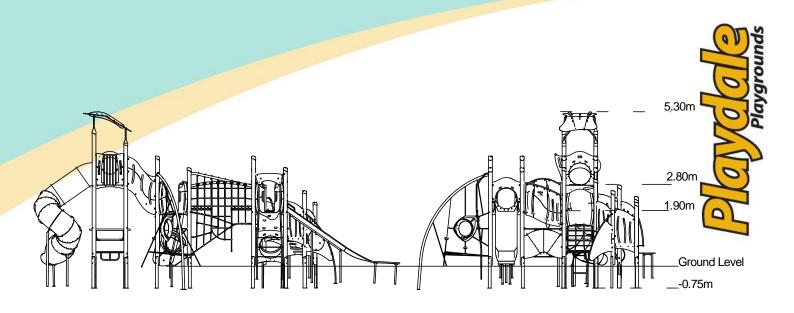

## Nylon Steel Cored Rope LLDPE Tube Slide Stainless Steel Wide Slide Various Plastic Mouldings

| Technical Information                                           |                        |                                 |
|-----------------------------------------------------------------|------------------------|---------------------------------|
| Equipment Dimensions                                            |                        |                                 |
| Length / Width / Height                                         | 12.6m x 8.2m x 5.3m    |                                 |
| Surfacing and Area Required                                     |                        |                                 |
| Recommended Minimum Space                                       | 16.3m x 11.6m x 6.5m   |                                 |
| Max Gradient of Ground                                          | 1 in 50                |                                 |
| Free Height of Fall                                             | 2.8m                   |                                 |
| Impact Area                                                     | 102.59m <sup>2</sup>   |                                 |
| Synthetic Area<br>(i.e. EPDM / Wet Pour / Synthetic Grass etc.) | 101.85m <sup>2</sup>   |                                 |
| Loosefill at 350mm<br>(i.e. Bark / Cushionfall / Sand)          | 46m <sup>3</sup>       |                                 |
| GrassLok Tiles                                                  | 126m <sup>2</sup>      |                                 |
| Installation Information                                        | Steel Ground Fixed     | Surface Fixed<br>(if different) |
| Installation Time                                               | 2 Person(s) 20 Hour(s) |                                 |
| Overall Weight                                                  | 3183kg                 |                                 |
| Heaviest Part                                                   | 95kg                   |                                 |
| Largest Part                                                    | 3.5m x 2.2m x 2.2m     |                                 |
| Longest Part                                                    | 4.6m                   |                                 |
| Concrete Required                                               | 2.0m <sup>3</sup>      |                                 |
| Certified to EN 1176                                            |                        |                                 |