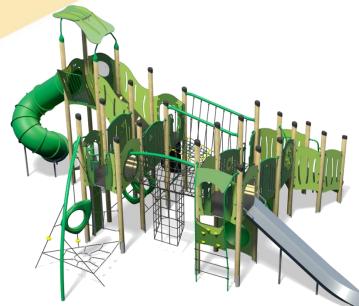

## **Upbeat – Apace Plus**

## A junior tower system comprising of:

- Square Tower (2.8m)
- 3 x Square Towers (1.9m)
- Stainless Steel Wide Slide
- (1.9m)
- Tube Slide (2.8m)
- Inverted Climber (1.9m) Climbing Wall (1.9m)
- Rope Ramp (1.9m)
- **Inclusive Access**
- **Ring Crawl Tunnel** Tunnel
- Net Tunnel (1.9m)

- Bridge
- Inclined Bridge Inclined Net Pit
- Rope Weaver
- Lookout Tower
- Square Tower Roof
- Upbeat Seat
- Bubble Play Panel
- Ball Blast Play Panel Ball Maze Play Panel

## Nylon Steel Cored Rope LLDPE Tube Slide Stainless Steel Wide Slide Various Plastic Mouldings

| Technical Information                                           |                        |                                 |
|-----------------------------------------------------------------|------------------------|---------------------------------|
| Equipment Dimensions                                            |                        |                                 |
| Length / Width / Height                                         | 12.6m x 8.2m x 5.3m    |                                 |
| Surfacing and Area Required                                     |                        |                                 |
| Recommended Minimum Space                                       | 16.3m x 11.6m x 6.5m   |                                 |
| Max Gradient of Ground                                          | 1 in 50                |                                 |
| Free Height of Fall                                             | 2.8m                   |                                 |
| Impact Area                                                     | 102.59m <sup>2</sup>   |                                 |
| Synthetic Area<br>(i.e. EPDM / Wet Pour / Synthetic Grass etc.) | 101.85m <sup>2</sup>   |                                 |
| Loosefill at 350mm<br>(i.e. Bark / Cushionfall / Sand)          | 46m <sup>3</sup>       |                                 |
| GrassLok Tiles                                                  | 126m <sup>2</sup>      |                                 |
| Installation Information                                        | Steel Ground Fixed     | Surface Fixed<br>(if different) |
| Installation Time                                               | 2 Person(s) 20 Hour(s) |                                 |
| Overall Weight                                                  | 3183kg                 |                                 |
| Heaviest Part                                                   | 95kg                   |                                 |
| Largest Part                                                    | 3.5m x 2.2m x 2.2m     |                                 |
| Longest Part                                                    | 4.6m                   |                                 |
| Concrete Required                                               | 2.0m <sup>3</sup>      |                                 |
| Certified to EN 1176                                            |                        |                                 |