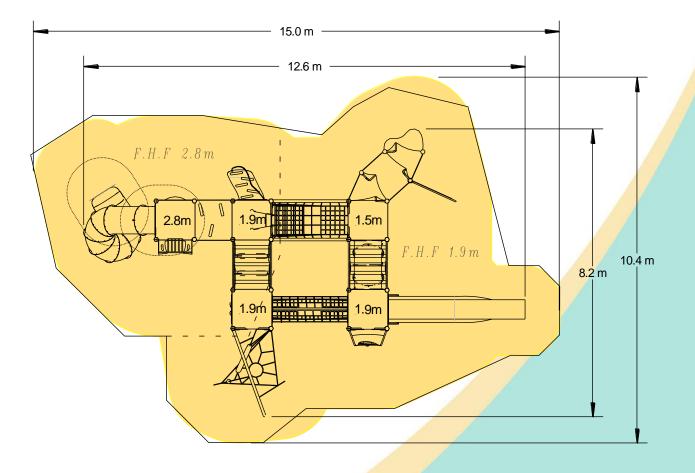

## Nylon Steel Cored Rope LLDPE Tube Slide Stainless Steel Wide Slide Various Plastic Mouldings

| Technical Information                                           |                        |                                 |
|-----------------------------------------------------------------|------------------------|---------------------------------|
| Equipment Dimensions                                            |                        |                                 |
| Length / Width / Height                                         | 12.6m x 8.2m x 5.3m    |                                 |
| Surfacing and Area Required                                     |                        |                                 |
| Recommended Minimum Space                                       | 16.3m x 11.6m x 6.5m   |                                 |
| Max Gradient of Ground                                          | 1 in 50                |                                 |
| Free Height of Fall                                             | 2.8m                   |                                 |
| Impact Area                                                     | 102.59m <sup>2</sup>   |                                 |
| Synthetic Area<br>(i.e. EPDM / Wet Pour / Synthetic Grass etc.) | 101.85m <sup>2</sup>   |                                 |
| Loosefill at 350mm<br>(i.e. Bark / Cushionfall / Sand)          | 46m <sup>3</sup>       |                                 |
| GrassLok Tiles                                                  | 126m <sup>2</sup>      |                                 |
| Installation Information                                        | Steel Ground Fixed     | Surface Fixed<br>(if different) |
| Installation Time                                               | 2 Person(s) 20 Hour(s) |                                 |
| Overall Weight                                                  | 3183kg                 |                                 |
| Heaviest Part                                                   | 95kg                   |                                 |
| Largest Part                                                    | 3.5m x 2.2m x 2.2m     |                                 |
| Longest Part                                                    | 4.6m                   |                                 |
| Concrete Required                                               | 2.0m <sup>3</sup>      |                                 |
| Certified to EN 1176                                            |                        |                                 |