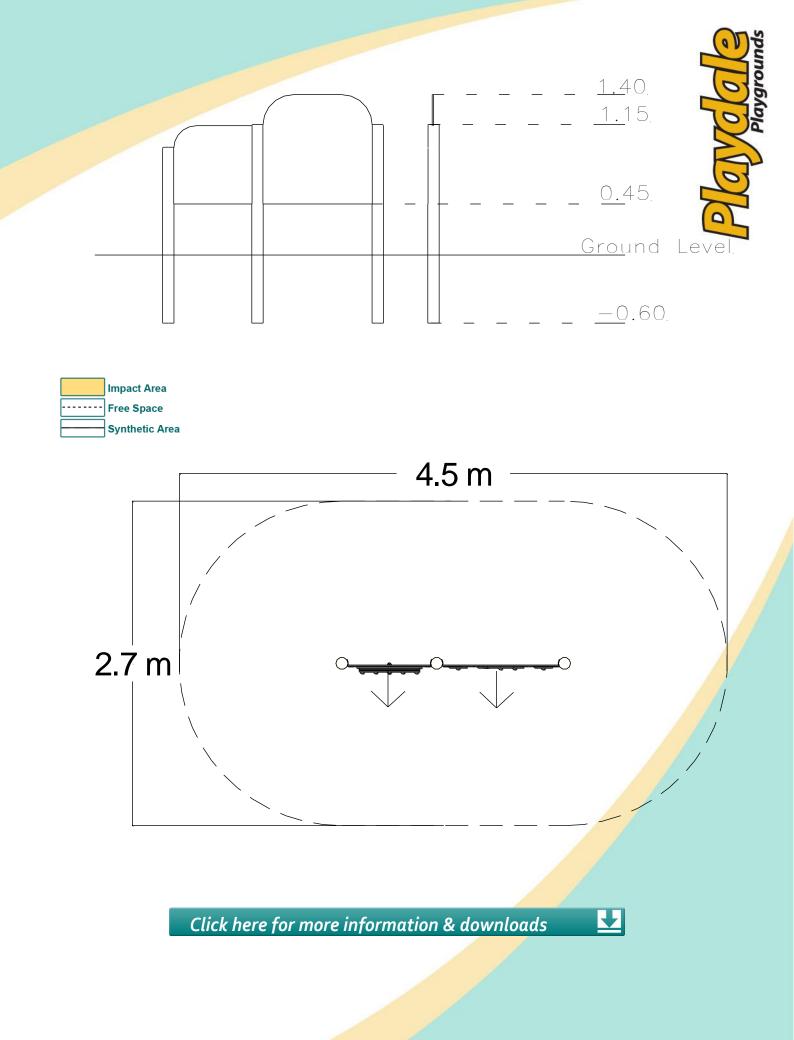

## **Product Description**

Rotating Sand Timer and Engraved Instruction Panel with rotating pointers manufactured from CGL with laminated timber legs.

| Equipment Dimensions                                           |                       |                   |  |
|----------------------------------------------------------------|-----------------------|-------------------|--|
| Length / Width / Height                                        | 2.0m x 0.15m x 1.14m  |                   |  |
| <b>Surfacing and Area Required</b>                             | d                     |                   |  |
| Recommended Minimum Space                                      | 4.5m x 2.7m x 2.25m   |                   |  |
| Max Gradient of Ground                                         | 1 in 20               |                   |  |
| Free Height of Fall                                            | N/A                   |                   |  |
| Impact Area                                                    | N/A                   |                   |  |
| Synthetic Area<br>(i.e. EPDM / Wetpour / Synthetic Grass etc.) | N/A                   |                   |  |
| Loosefill at 150mm<br>(i.e. Bark / Cushionfall / Sand)         | N/A                   |                   |  |
| 1m x 1m Grassmats                                              | N/A                   |                   |  |
| Installation Information                                       | SGF                   | SF (if different) |  |
| Installation Time                                              | 2 Person(s) 4 Hour(s) |                   |  |
| Overall Weight                                                 | 73kg                  |                   |  |
| Heaviest Part                                                  | 18kg                  |                   |  |
| Largest Part                                                   | 0.9m x 0.15m x 0.15m  |                   |  |
| Longest Part                                                   | 0.9m                  |                   |  |
| Concrete Required                                              | 0.1m <sup>3</sup>     |                   |  |

Click here for more information & downloads

© Playdale Playgrounds Tel: 015395 31561 www.playdale.co.uk