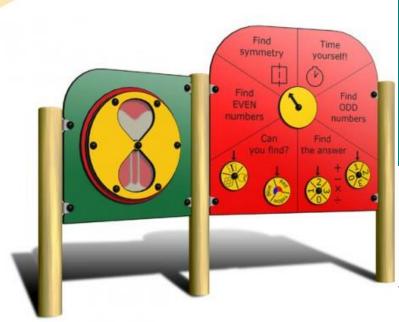

## **Product Description**

Rotating Sand Timer and Engraved Instruction Panel with rotating pointers manufactured from CGL with laminated timber legs.

| Equipment Dimensions                                           |                       |                   |  |
|----------------------------------------------------------------|-----------------------|-------------------|--|
| Length / Width / Height                                        | 2.0m x 0.15m x 1.14m  |                   |  |
| <b>Surfacing and Area Required</b>                             | d                     |                   |  |
| Recommended Minimum Space                                      | 4.5m x 2.7m x 2.25m   |                   |  |
| Max Gradient of Ground                                         | 1 in 20               |                   |  |
| Free Height of Fall                                            | N/A                   |                   |  |
| Impact Area                                                    | N/A                   |                   |  |
| Synthetic Area<br>(i.e. EPDM / Wetpour / Synthetic Grass etc.) | N/A                   |                   |  |
| Loosefill at 150mm<br>(i.e. Bark / Cushionfall / Sand)         | N/A                   |                   |  |
| 1m x 1m Grassmats                                              | N/A                   |                   |  |
| Installation Information                                       | SGF                   | SF (if different) |  |
| Installation Time                                              | 2 Person(s) 4 Hour(s) |                   |  |
| Overall Weight                                                 | 73kg                  |                   |  |
| Heaviest Part                                                  | 18kg                  |                   |  |
| Largest Part                                                   | 0.9m x 0.15m x 0.15m  |                   |  |
| Longest Part                                                   | 0.9m                  |                   |  |
| Concrete Required                                              | 0.1m <sup>3</sup>     |                   |  |