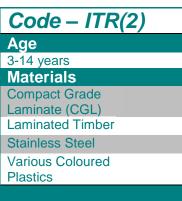

## **Product Description**

Rotating Sand Timer and Engraved Instruction Panel with rotating pointers manufactured from CGL with laminated timber legs.

| Equipment Dimensions                                           |                       |                   |  |
|----------------------------------------------------------------|-----------------------|-------------------|--|
| Length / Width / Height                                        | 2.0m x 0.15m x 1.14m  |                   |  |
| <b>Surfacing and Area Required</b>                             | d                     |                   |  |
| Recommended Minimum Space                                      | 4.5m x 2.7m x 2.25m   |                   |  |
| Max Gradient of Ground                                         | 1 in 20               |                   |  |
| Free Height of Fall                                            | N/A                   |                   |  |
| Impact Area                                                    | N/A                   |                   |  |
| Synthetic Area<br>(i.e. EPDM / Wetpour / Synthetic Grass etc.) | N/A                   |                   |  |
| Loosefill at 150mm<br>(i.e. Bark / Cushionfall / Sand)         | N/A                   |                   |  |
| 1m x 1m Grassmats                                              | N/A                   |                   |  |
| Installation Information                                       | SGF                   | SF (if different) |  |
| Installation Time                                              | 2 Person(s) 4 Hour(s) |                   |  |
| Overall Weight                                                 | 73kg                  |                   |  |
| Heaviest Part                                                  | 18kg                  |                   |  |
| Largest Part                                                   | 0.9m x 0.15m x 0.15m  |                   |  |
| Longest Part                                                   | 0.9m                  |                   |  |
| Concrete Required                                              | 0.1m <sup>3</sup>     |                   |  |