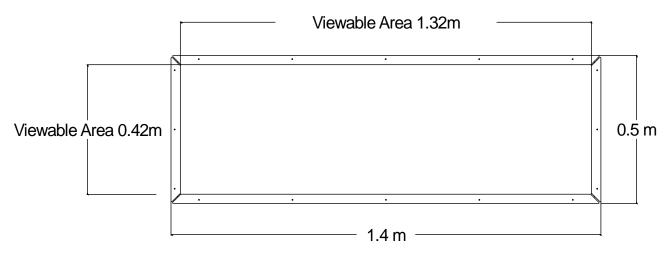

## **Outdoor Games Board**

| <b>Equipment Dimensions</b>       |                     |  |
|-----------------------------------|---------------------|--|
| Length / Width / Height           | 1.4m x 0.5m x 0.01m |  |
| <b>Surfacing And Area Require</b> | d                   |  |
| Minimum Space Required L/W/H      | 1.4m x 0.5m x 0.01m |  |
| Max Gradient of Ground            | N/A                 |  |
| Free Height of Fall               | N/A                 |  |
| Impact Area - Wetpour             | N/A                 |  |
| Loosefill at 150mm                | N/A                 |  |
| Bark / Cushionfall / Sand         | IVA                 |  |
| 1m x 1m Rubber Tiles              | N/A                 |  |
| Installation Information          |                     |  |
| Overall Weight                    | 4.2kg               |  |
| Heaviest Part                     | 3.5kg               |  |
| Largest Part                      | 1.4m x 0.5m x 0.01m |  |
| Longest Part                      | 1.4m                |  |
| Concrete Required                 | N/A                 |  |