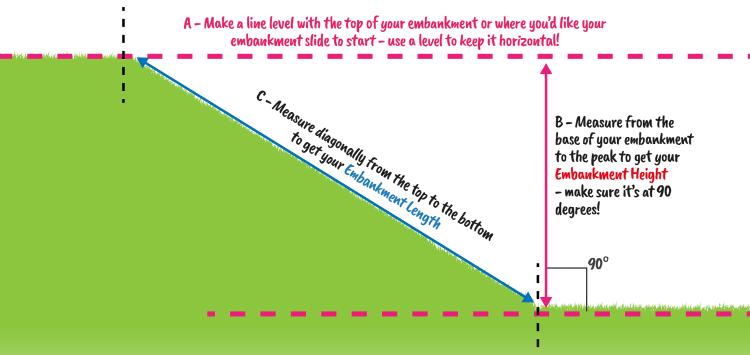

This easy to use diagram will show you how to measure the length and height of your embankment. Then we'll do the rest!

Get in touch and let us have your Embankment Length and Embankment Height measurements. We will then find your perfect fit embankment slide!