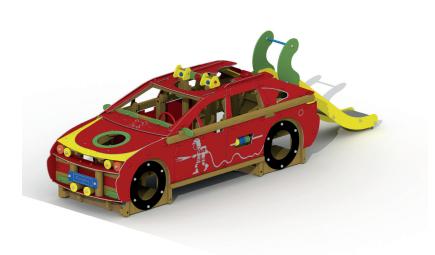

### **Product Description**

Play equipment in the shape of a red fireman's car for children aged 2 to 6. The children can enter the fireman's car via round crawl tunnels in the wheels of the car. At the back there's a stainless steel slide. The outside of the car is completely made of HDPE polyethylene. At one side of the car you can find a maze and on the other side of the car you can find a small abacus. The fireman's car is delivered almost completely pre-assembled. All nuts and bolts are completely covered with flower-shaped protection caps.