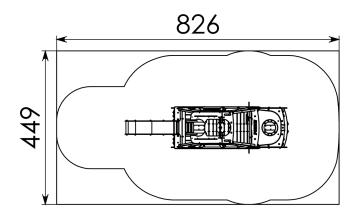

#### Technical Information

Maximum fall height 1,14 m Security zone  $37 \text{ m}^2$ Number of children Concrete required Surface fixation available

### Security Zone

**Oppervlakte:** Afmetingen: Valhoogte: 37m2 1.49mx 4.74mx 1.32m 1,14m