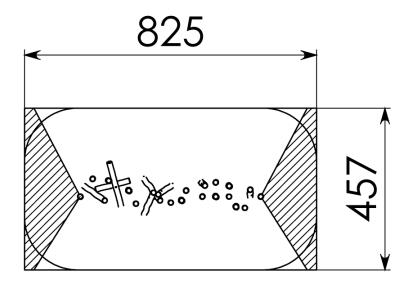

## **Product Sheet**

## **JUNGLE IN ROBINIA (25 POSTS)**

Page 1/3

**RO825** 



4-12 YEARS

**Product Information** 

Product type Eco-play Certification EN-1176 **Dimensions** 

 $5.3 \times 1.6 \times 2.2 \text{ m}$ 

(length x width x height)

**Materials** 

Type of wood: Robinia

2-10 PERSONS-HOURS

Technical Information

Maximum fall height <0,60 m Security zone 38 m<sup>2</sup> Number of children

Concrete required

No surface fixation available

**Product Description** 

Jungle in robinia with 25 posts for children aged 4 to 12.







## **JUNGLE IN ROBINIA (25 POSTS)**

Page 2/2

RO825



## Security Zone