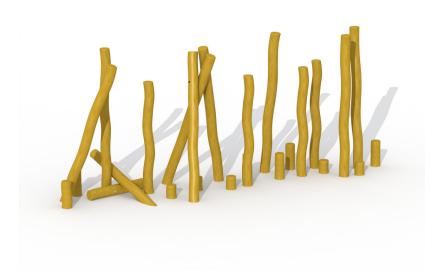

## **JUNGLE IN ROBINIA (25 POSTS)**

Page 1/3

**RO825** 

4-12 YEARS

**Product Information** 

Product type Eco-play Certification EN-1176 **Dimensions** 

 $5.3 \times 1.6 \times 2.2 \text{ m}$ 

(length x width x height)

**Materials** 

Type of wood: Robinia

2-10 PERSONS-HOURS

Technical Information

Maximum fall height <0,60 m Security zone 38 m<sup>2</sup> Number of children

Concrete required

No surface fixation available

**Product Description** 

Jungle in robinia with 25 posts for children aged 4 to 12.