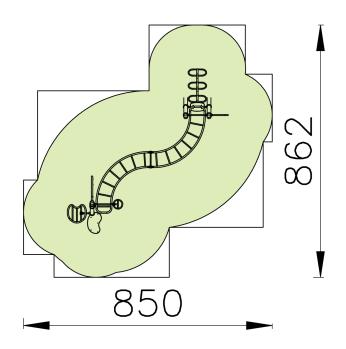

### Security Zone

**EUROPLAY N.V.** • EEGENE 9 • 9200 OUDEGEM-DENDERMONDE (BELGIUM) T. +32 (0)52 22 66 22 • F. +32 (0)52 22 67 22 • sales@europlay.eu • **www.europlay.eu**

Page 1/3

2-8 PERSONS-HOURS

Technical Information

Maximum fall height2,39 mSecurity zone53 m²Number of children30Concrete requiredVo surface fixation available