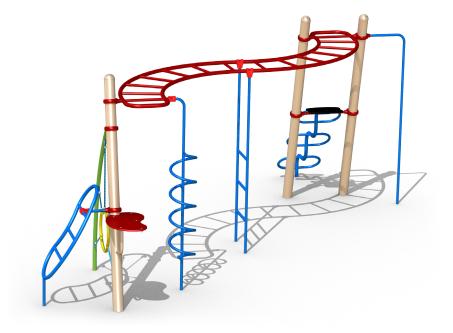

#### **Product Description**

Challenging modern playground equipment for children aged 6 to 15. It is built out of 3 poles with diameter 127 mm. Several playing elements are connected to the horizontal S-shaped ladder with rungs: spiral and straight fireman's pole and a vertical ladder with rungs. At the beginning of the Atlantis S you can find a metal bean-shaped ladder, a ring fixed between 5 ropes and a start platform in HDPE polyethylene. The other side of the S-shaped ladder has 2 poles with a start platform in HDPE polyethylene. The platform can also be reached via the snake climber. All metal parts are treated against rust and polyester coated. The playground unit is fixed directly into the ground with concrete.

#### Materials

Metal poles of 127 mm Metal tubes 34, 43 and 48 mm Metal parts polyester coated Aluminium and plastic clamps Plastic pole and protection caps Sheet material and climbing grips in HDPE polyethylene Ropes in 16 mm polypropylene rope with steel-wire reinforcement

#### Product Information

| Product type  | Universe                  |
|---------------|---------------------------|
| Certification | EN-1176                   |
| Dimensions    | 5,6 x 5,5 x 2,7 m         |
|               | (length x width x height) |