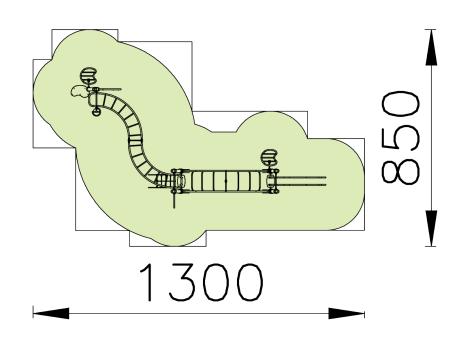

## Security Zone

**EUROPLAY N.V.** • EEGENE 9 • 9200 OUDEGEM-DENDERMONDE (BELGIUM) T. +32 (0)52 22 66 22 • F. +32 (0)52 22 67 22 • sales@europlay.eu • **www.europlay.eu**