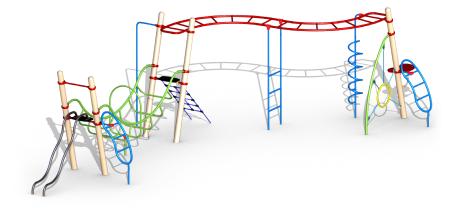

## **Product Description**

Challenging modern playground equipment for children aged 6 to 15. The Challenger S has several poles with diameter 127 mm. Several playing elements are connected to the horizontal S-shaped ladder with rungs: spiral and straight fireman's pole and a vertical ladder with rungs. At the beginning of the Challenger S you can find a metal bean-shaped ladder, a ring fixed between 5 ropes and a start platform in HDPE polyethylene. The other side of the S-shaped ladder has 4 poles with different climbing and sliding elements. At one side there is a climbing net with on top a platform in HDPE polyethylene. A U-shaped bridge with U-stairs connects the 4 poles. A bean-shaped ladder and 2 sliding tubes (diameter 48 mm) are fixed to the last 2 poles. The sliding tubes start with a platform in HDPE Polyethylene. All metal parts are treated against rust and polyester coated. The playground unit is fixed directly into the ground with concrete.