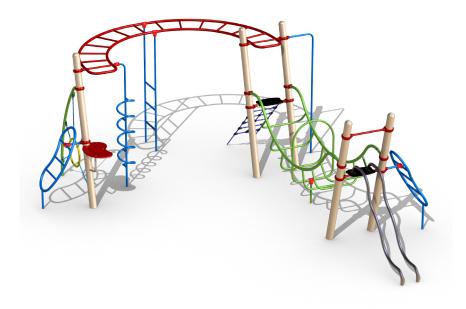

### **Product Description**

Challenging modern playground equipment for children aged 6 to 15. The Challenger U has several poles with diameter 127 mm. Several playing elements are connected to the horizontal U-shaped ladder with rungs: spiral and straight fireman's pole and a vertical ladder with rungs. At the beginning of the Challenger U you can find a metal bean-shaped ladder, a ring fixed between 5 ropes and a start platform in HDPE polyethylene. The other side of the U-shaped ladder has 4 poles with different climbing and sliding elements. At one side there is a climbing net with on top a platform in HDPE polyethylene. A U-shaped bridge with U-stairs connects the 4 poles. A bean-shaped ladder and 2 sliding tubes (diameter 48 mm) are fixed to the last 2 poles. The sliding tubes start with a platform in HDPE Polyethylene. All metal parts are treated against rust and polyester coated. The playground unit is fixed directly into the ground with concrete.