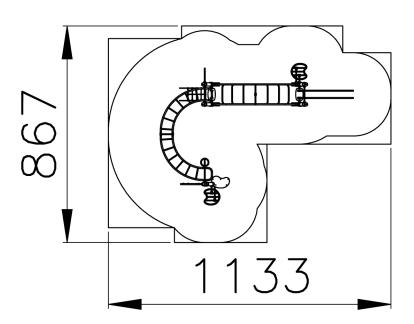

#### Product Information

| Product type  | Universe                  |
|---------------|---------------------------|
| Certification | EN-1176                   |
| Dimensions    | 7,7 x 5,7 x 2,7 m         |
|               | (length x width x height) |

## Security Zone

**EUROPLAY N.V.** • EEGENE 9 • 9200 OUDEGEM-DENDERMONDE (BELGIUM) T. +32 (0)52 22 66 22 • F. +32 (0)52 22 67 22 • sales@europlay.eu • **www.europlay.eu**