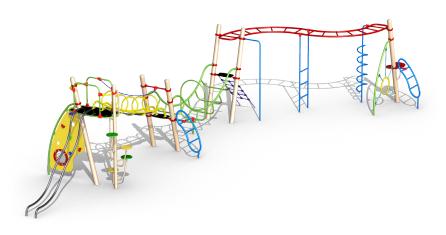

### **Product Description**

Challenging modern playground equipment for children aged 6 to 15. The first part has several vertical poles. Several playing elements are connected to the horizontal S-shaped ladder with rungs: spiral and straight fireman's pole and a vertical ladder with rungs. At one side of the S-shaped ladder, you can find a metal bean-shaped ladder, a ring fixed between 5 ropes and a start platform in HDPE polyethylene. The other side of the S-shaped ladder has 4 poles with several climbing and sliding elements, o.a. a climbing net. A U-shaped bridge with U-stairs connects 4 poles with eachother. A bean-shaped ladder is connected to the last 2 poles. The second part has 2 vertical poles with diameter 89 and 127 mm. It can be climbed via a spiral staircase with round HDPE polyethylene stairs or via a bended climbing wall made out of HDPE polyethylene panel with several climbing and crawling possibilities. The climbing wall has plastic climbing grips and is fixed to the pole with aluminium clamps. On top there is a lookout. The railing of this lookout is made out of 34 mm tubes which are connected with each other by means of clamps. One can leave the lookout via 2 sliding tubes or via a connection tunnel with HDPE polyethylene sliding platform. The connection tunnel is connected to the platform with bean-shaped ladder. All metal parts are treated against rust and polyester coated. The playground unit is fixed directly into the ground with concrete.