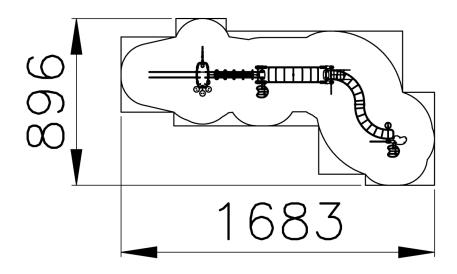

iral staircase with round HDPE polyethylene stairs or via a bended climbing wall made out of HDPE polyethylene panel with several climbing and crawling possibilities. The climbing wall has plastic climbing grips and is fixed to the pole with aluminium clamps. On top there is a lookout. The railing of this lookout is made out of 34 mm tubes which are connected with each other by means of clamps. One can leave the lookout via 2 sliding tubes or via a connection tunnel with HDPE polyethylene sliding platform. The connection tunnel is connected to the platform with bean-shaped ladder. All metal parts are treated against rust and polyester coated. The playground unit is fixed directly into the ground with concrete.





# **Product Sheet**

## **ORBITER S**

Page 2/2

E521



## Security Zone