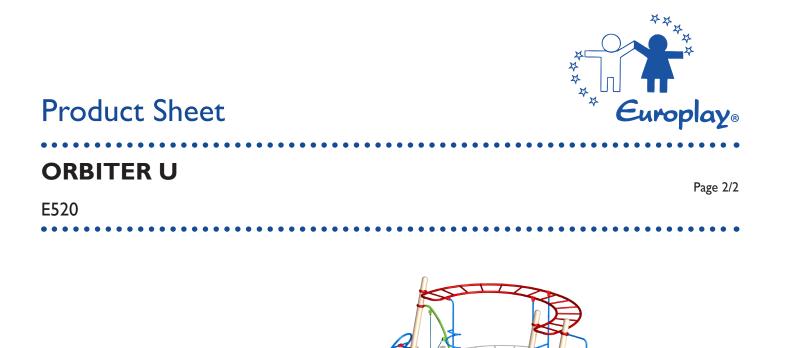

### **Product Description**

Challenging modern playground equipment for children aged 6 to 15. The first part has several vertical poles. Several playing elements are connected to the horizontal U-shaped ladder with rungs: spiral and straight fireman's pole and a vertical ladder with rungs. At one side of the U-shaped ladder, you can find a metal bean-shaped ladder, a ring fixed between 5 ropes and a start platform in HDPE polyethylene. The other side of the U-shaped ladder has 4 poles with several climbing and sliding elements, o.a. a climbing net. A U-shaped bridge with U-stairs connects 4 poles with eachother. A bean-shaped ladder is connected to the last 2 poles. The second part has 2 vertical poles with diameter 89 and 127 mm. It can be climbed via a spiral staircase with round HDPE polyethylene stairs or via a bended climbing wall made out of HDPE polyethylene panel with several climbing and crawling possibilities. The climbing wall has plastic climbing grips and is fixed to the pole with aluminium clamps. On top there is a lookout. The railing of this lookout is made out of 34 mm tubes which are connected with each other by means of clamps. One can leave the lookout via 2 sliding tubes or via a connection tunnel with HDPE polyethylene sliding platform. The connection tunnel is connected to the platform with bean-shaped ladder. All metal parts are treated against rust and polyester coated. The playground unit is fixed directly into the ground with concrete.