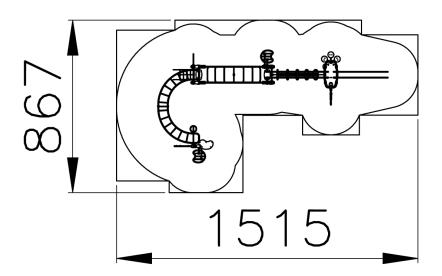

## Product Information

| Product type  | Universe                  |
|---------------|---------------------------|
| Certification | EN-1176                   |
| Dimensions    | I I,5 x 5,7 x 2,9 m       |
|               | (length x width x height) |

**EUROPLAY N.V.** • EEGENE 9 • 9200 OUDEGEM-DENDERMONDE (BELGIUM) T. +32 (0)52 22 66 22 • F. +32 (0)52 22 67 22 • sales@europlay.eu • www.europlay.eu

Page 1/3

2-18 PERSONS-HOURS

Technical Information

Maximum fall height2,39 mSecurity zone93 m²Number of children40Concrete requiredVo surface fixation available

## Security Zone

**EUROPLAY N.V.** • EEGENE 9 • 9200 OUDEGEM-DENDERMONDE (BELGIUM) T. +32 (0)52 22 66 22 • F. +32 (0)52 22 67 22 • sales@europlay.eu • www.europlay.eu