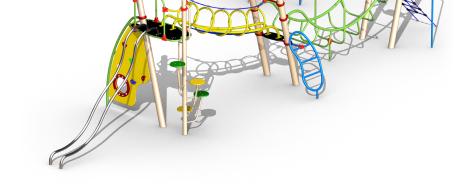

### **Product Description**

Challenging modern playground equipment for children aged 6 to 15. The first part has several vertical poles. Several playing elements are connected to the horizontal U-shaped ladder with rungs: spiral and straight fireman's pole and a vertical ladder with rungs. At one side of the U-shaped ladder, you can find a metal bean-shaped ladder, a ring fixed between 5 ropes and a start platform in HDPE polyethylene. The other side of the U-shaped ladder has 4 poles with several climbing and sliding elements, o.a. a climbing net. A U-shaped bridge with U-stairs connects 4 poles with eachother. A bean-shaped ladder is connected to the last 2 poles. The second part has 2 vertical poles with diameter 89 and 127 mm. It can be climbed via a spiral staircase with round HDPE polyethylene stairs or via a bended climbing wall made out of HDPE polyethylene panel with several climbing and crawling possibilities. The climbing wall has plastic climbing grips and is fixed to the pole with aluminium clamps. On top there is a lookout. The railing of this lookout is made out of 34 mm tubes which are connected with each other by means of clamps. One can leave the lookout via 2 sliding tubes or via a connection tunnel with HDPE polyethylene sliding platform. The connection tunnel is connected to the platform with bean-shaped ladder. All metal parts are treated against rust and polyester coated. The playground unit is fixed directly into the ground with concrete.