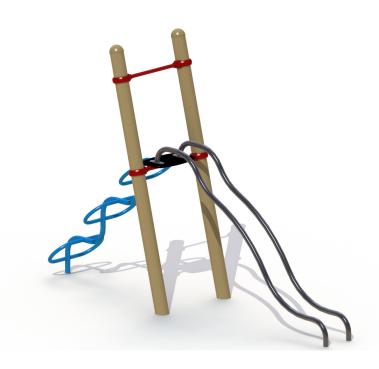

### **Product Description**

Challenging modern playground equipment for children aged 4 to 12. It is built out of 2 vertical poles to which a metal snake climber and 2 parallel inox sliding tubes (diameter 48 mm). On top of the pioneer there is a platform with non-slip HDPE polyethylen. All metal parts are protected against rust and polyester coated. All nuts and bolts are completely protected. This playground equipment is fixed directly into the ground by using concrete.

#### **Materials**

Metal poles of 127 mm

Metal tubes 34 and 48 mm

Metal parts polyester coated
Inox sliding tube 48 mm

Aluminium and plastic clamps

Plastic pole and protection caps

Sheet material and climbing grips in HDPE polyethylene

#### Technical Information

Maximum fall height I,30 m Security zone 26 m² Number of children 5 Concrete required

No surface fixation available