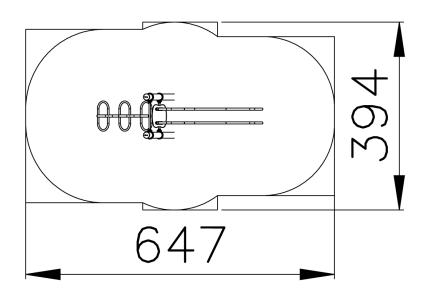

## Security Zone

#### Technical Information

Maximum fall height I,30 m Security zone 26 m² Number of children 5 Concrete required

No surface fixation available